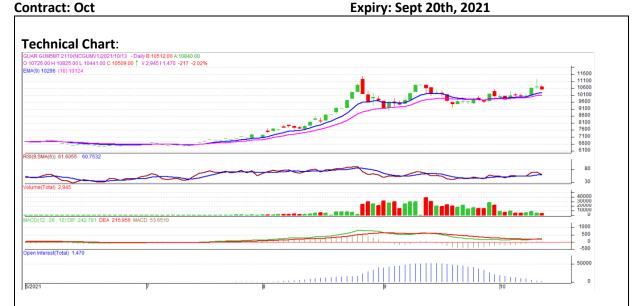

## **Technical Commentary:**

- The Guar gum posted loss on sellers pressure.
- Prices above near 9-day and 18-day EMA, indicating firm tone in near term.
- MACD cross over indicating steady tone in near term.
- RSI is indicating steady buying strength.

The Guar gum prices are likely to feature loss on Thursday's session.

| <b>Intraday Supports</b> | <b>S1</b> | S2    | PCP   | R1    | R2    |       |       |
|--------------------------|-----------|-------|-------|-------|-------|-------|-------|
| Guar Gum                 | NCDEX     | Oct   | 10370 | 10270 | 10509 | 10670 | 10720 |
| Intraday Trade Cal       | Call      | Entry | T1    | T2    | SL    |       |       |
| Guar Gum                 | NCDEX     | Oct   | Sell  | 10520 | 10420 | 10380 | 10600 |

<sup>\*</sup> Do not carry-forward the position next day.