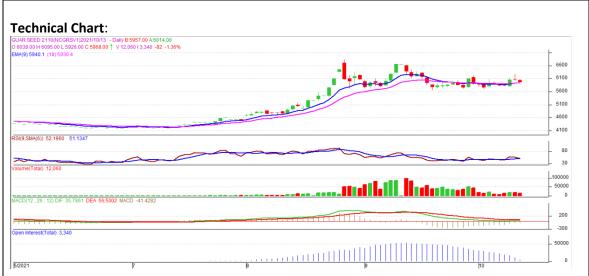

Commodity: Guar seed Exchange: NCDEX
Contract: October Expiry: Sept 20th, 2021

## **Technical Commentary:**

- The Guar seed posted loss on sellers pressure.
- Prices closed near 9-day and 18-day EMA, indicating firm tone in near term.
- MACD cross over indicating steady tone in near term.
- RSI is indicating steady buying strength.

The Guar seed prices are likely to feature loss on Thursday's session.

|                     |       |      | <b>S1</b> | <b>S2</b> | PCP  | R1   | R2   |
|---------------------|-------|------|-----------|-----------|------|------|------|
| Guar Seed           | NCDEX | Oct  | 5880      | 5840      | 5968 | 6060 | 6090 |
| Intraday Trade Call |       | Call | Entry     | T1        | T2   | SL   |      |
| Guar seed           | NCDEX | Oct  | Sell      | 5970      | 5930 | 5910 | 6030 |

<sup>\*</sup> Do not carry-forward the position next day.

Commodity: Guar Gum Exchange: NCDEX