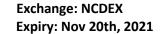

#### Commodity: Guar seed Contract: November

### **Technical Commentary:**

- The Guar seed posted firm on buyers interest.
- Prices closed above 9-day and 18-day EMA, indicating firm tone in near term.
- MACD cross over indicating steady tone in near term.
- RSI is indicating firm buying strength.

The Guar seed prices are likely to feature gain on Monday's session.

|                     |       |     | <b>S1</b> | S2    | РСР  | R1   | R2   |
|---------------------|-------|-----|-----------|-------|------|------|------|
| Guar Seed           | NCDEX | Nov | 6020      | 6000  | 6097 | 6185 | 6205 |
| Intraday Trade Call |       |     | Call      | Entry | T1   | T2   | SL   |
| Guar seed           | NCDEX | Nov | Buy       | 6095  | 6130 | 6155 | 6050 |

\* Do not carry-forward the position next day.