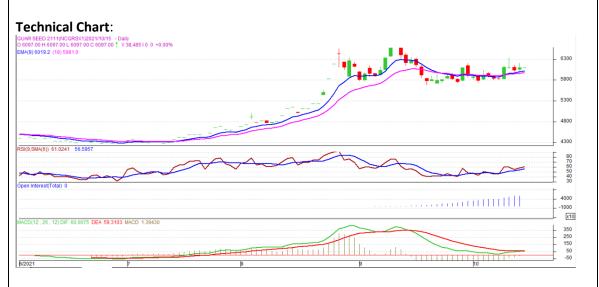

### Commodity: Guar Gum

### Exchange: NCDEX Expiry: Nov 20th, 2021

#### **Technical Commentary:**

- The Guar gum posted gain on buyers interest.
- Prices above near 9-day and 18-day EMA, indicating firm tone in near term.
- MACD cross over indicating steady tone in near term.
- RSI is indicating firm buying strength.

The Guar gum prices are likely to feature gain on Monday's session.

| Intraday Supports  | <b>S1</b> | S2    | РСР   | R1    | R2    |       |       |
|--------------------|-----------|-------|-------|-------|-------|-------|-------|
| Guar Gum           | NCDEX     | Nov   | 10735 | 10680 | 10871 | 11015 | 11040 |
| Intraday Trade Cal | Call      | Entry | T1    | T2    | SL    |       |       |
| Guar Gum           | NCDEX     | Nov   | Buy   | 10860 | 10945 | 10970 | 10775 |

\* Do not carry-forward the position next day.

Disclaime

The information and opinions contained in the document have been compiled from sources believed to be reliable. The company does not warrant its accuracy, completeness and correctness. Use of data and information contained in this report is at your own risk. This document is not, and should not be construed as, an offer to sell or solicitation to buy any commodities. This document may not be reproduced, distributed or published, in whole or in part, by any recipient hereof for any purpose without prior permission from the Company. IASL and its affiliates and/or their officers, directors and employees may have positions in any commodities mentioned in this document (or in any related investment) and may from time to time add to or dispose of any such commodities (or investment). Please see the detailed disclaimer at http://www.agriwatch.com/Disclaimer.asp