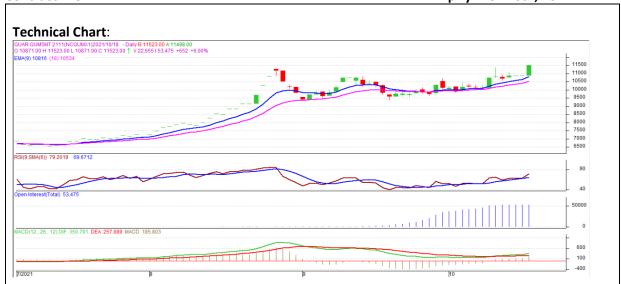

<sup>\*</sup> Do not carry-forward the position next day.

Commodity: Guar Gum Exchange: NCDEX
Contract: Nov Expiry: Nov 20th, 2021

## **Technical Commentary:**

- The Guar gum posted gain on buyers interest.
- Prices above near 9-day and 18-day EMA, indicating firm tone in near term.
- MACD cross over indicating firm tone in near term.
- RSI is indicating firm buying strength.

The Guar gum prices are likely to feature gain on Tuesday's session.

| Intraday Supports | <b>S1</b> | S2    | PCP   | R1    | R2    |       |       |
|-------------------|-----------|-------|-------|-------|-------|-------|-------|
| Guar Gum          | NCDEX     | Nov   | 11390 | 11335 | 11523 | 11670 | 11695 |
| Intraday Trade Ca | Call      | Entry | T1    | T2    | SL    |       |       |
| Guar Gum          | NCDEX     | Nov   | Buy   | 11515 | 11600 | 11625 | 11430 |