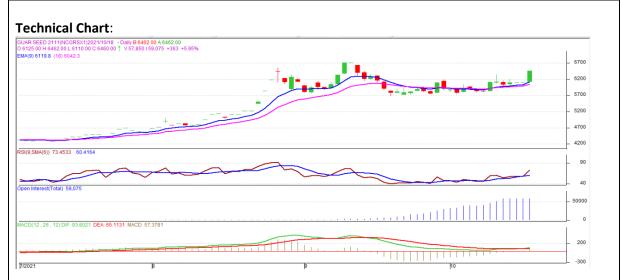

Commodity: Guar seed Exchange: NCDEX
Contract: November Expiry: Nov 20th, 2021

## **Technical Commentary:**

- The Guar seed posted gain on buyers interest.
- Prices closed above 9-day and 18-day EMA, indicating firm tone in near term.
- MACD cross over indicating firm tone in near term.
- RSI is indicating firm buying strength.

The Guar seed prices are likely to feature gain on Tuesday's session.

|                     |       |     | <b>S1</b> | S2    | PCP  | R1   | R2   |
|---------------------|-------|-----|-----------|-------|------|------|------|
| Guar Seed           | NCDEX | Nov | 6375      | 6355  | 6460 | 6540 | 6560 |
| Intraday Trade Call |       |     | Call      | Entry | T1   | T2   | SL   |
| Guar seed           | NCDEX | Nov | Buy       | 6450  | 6485 | 6510 | 6405 |