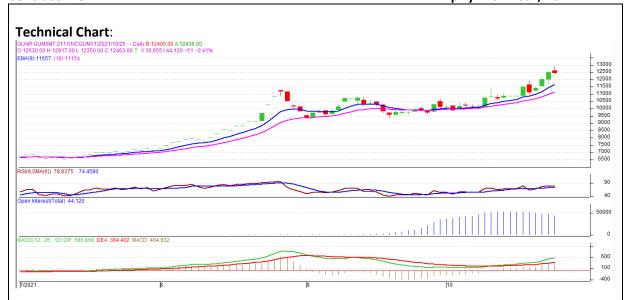

<sup>\*</sup> Do not carry-forward the position next day.

Commodity: Guar Gum Exchange: NCDEX
Contract: Nov Expiry: Nov 20th, 2021

## **Technical Commentary:**

- The Guar gum posted loss on sellers pressure.
- Prices above near 9-day and 18-day EMA, indicating firm tone in near term.
- MACD cross over indicating firm tone in near term.
- RSI is indicating firm buying strength.

The Guar gum prices are likely to feature gain on Tuesday's session.

| Intraday Support    | S1    | S2  | PCP   | R1    | R2    |       |       |
|---------------------|-------|-----|-------|-------|-------|-------|-------|
| Guar Gum            | NCDEX | Nov | 12325 | 12270 | 12463 | 12605 | 12630 |
| Intraday Trade Call |       |     | Call  | Entry | T1    | T2    | SL    |
| Guar Gum            | NCDEX | Nov | Buy   | 12450 | 12535 | 12560 | 12365 |

<sup>\*</sup> Do not carry-forward the position next day.