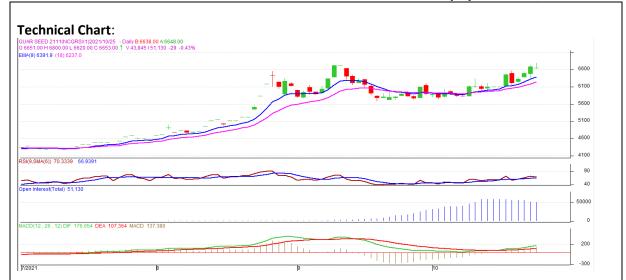

Commodity: Guar seed Exchange: NCDEX
Contract: November Expiry: Nov 20th, 2021

## **Technical Commentary**:

- The Guar seed posted minor loss on sellers pressure.
- Prices closed above 9-day and 18-day EMA, indicating firm tone in near term.
- MACD cross over indicating firm tone in near term.
- RSI is indicating firm buying strength.

The Guar seed prices are likely to feature gain on Tuesday's session.

|                     |       |     | <b>S1</b> | S2    | PCP  | R1   | R2   |
|---------------------|-------|-----|-----------|-------|------|------|------|
| Guar Seed           | NCDEX | Nov | 6565      | 6545  | 6653 | 6730 | 6750 |
| Intraday Trade Call |       |     | Call      | Entry | T1   | T2   | SL   |
| Guar seed           | NCDEX | Nov | Buy       | 6640  | 6675 | 6700 | 6595 |

<sup>\*</sup> Do not carry-forward the position next day.

Commodity: Guar Gum Exchange: NCDEX
Contract: Nov Expiry: Nov 20th, 2021