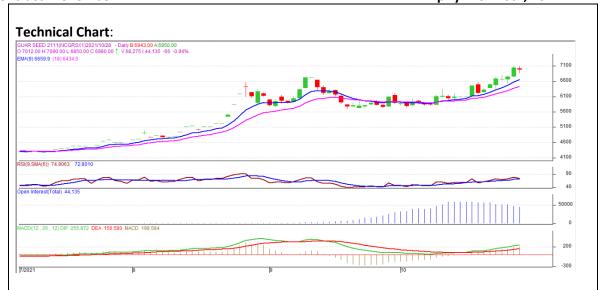

# **Technical Commentary:**

- The Guar seed posted loss on profit booking.
- Prices closed above 9-day and 18-day EMA, indicating firm tone in near term.
- MACD cross over indicating firm tone in near term.
- RSI is indicating firm buying strength.

The Guar seed prices are likely to feature gain on Friday's session.

|                     |       |     | <b>S1</b> | S2    | РСР  | R1   | R2   |
|---------------------|-------|-----|-----------|-------|------|------|------|
| Guar Seed           | NCDEX | Nov | 6895      | 6875  | 6980 | 7060 | 7080 |
| Intraday Trade Call |       |     | Call      | Entry | T1   | T2   | SL   |
| Guar seed           | NCDEX | Nov | Buy       | 6970  | 7005 | 7030 | 6925 |

\* Do not carry-forward the position next day.