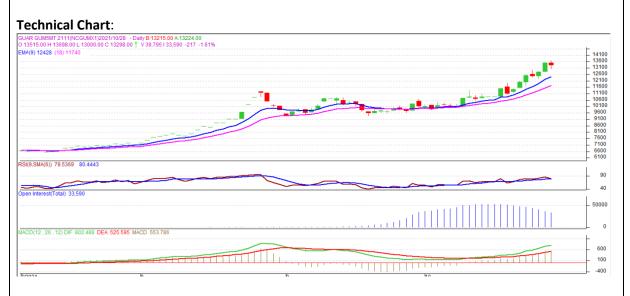

### **Technical Commentary:**

- The Guar gum posted loss on profit booking.
- Prices above near 9-day and 18-day EMA, indicating firm tone in near term.
- MACD cross over indicating firm tone in near term.
- RSI is indicating firm buying strength.

The Guar gum prices are likely to feature gain on Friday's session.

| Intraday Supports  | <b>S1</b> | S2    | РСР   | R1    | R2    |       |       |
|--------------------|-----------|-------|-------|-------|-------|-------|-------|
| Guar Gum           | NCDEX     | Nov   | 13155 | 13100 | 13298 | 13435 | 13460 |
| Intraday Trade Cal | Call      | Entry | T1    | T2    | SL    |       |       |
| Guar Gum           | NCDEX     | Nov   | Buy   | 13280 | 13365 | 13390 | 13195 |

\* Do not carry-forward the position next day.