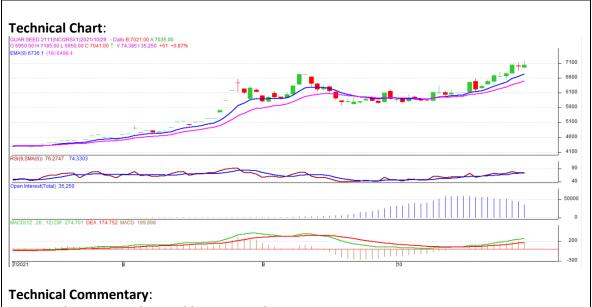

### Commodity: Guar seed Contract: November

## Exchange: NCDEX Expiry: Nov 20th, 2021

- The Guar seed posted loss gain on buyers interest.
- Prices closed above 9-day and 18-day EMA, indicating firm tone in near term.
- MACD cross over indicating firm tone in near term.
- RSI is indicating firm buying strength.

The Guar seed prices are likely to feature gain on Monday's session.

|                     |       |     | <b>S1</b> | S2    | РСР  | R1   | R2   |
|---------------------|-------|-----|-----------|-------|------|------|------|
| Guar Seed           | NCDEX | Nov | 6955      | 6935  | 7041 | 7120 | 7140 |
| Intraday Trade Call |       |     | Call      | Entry | T1   | T2   | SL   |
| Guar seed           | NCDEX | Nov | Buy       | 7030  | 7065 | 7090 | 6985 |

\* Do not carry-forward the position next day.