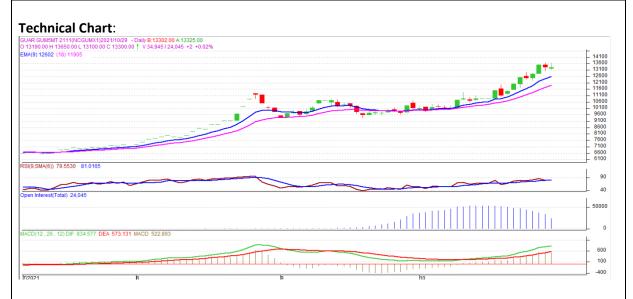

# AW AGRIWATCH

# **Commodity: Guar Gum**

# Contract: Nov

### Exchange: NCDEX Expiry: Nov 20th, 2021

#### Technical Commentary:

- The Guar gum posted minor gain on buyers interest.
- Prices above near 9-day and 18-day EMA, indicating firm tone in near term.
- MACD cross over indicating firm tone in near term.
- RSI is indicating firm buying strength.

The Guar gum prices are likely to feature gain on Monday's session.

| Intraday Supports  | <b>S1</b> | S2    | РСР   | R1    | R2    |       |       |
|--------------------|-----------|-------|-------|-------|-------|-------|-------|
| Guar Gum           | NCDEX     | Nov   | 13155 | 13100 | 13300 | 13435 | 13460 |
| Intraday Trade Cal | Call      | Entry | T1    | T2    | SL    |       |       |
| Guar Gum           | NCDEX     | Nov   | Buy   | 13280 | 13365 | 13390 | 13195 |

\* Do not carry-forward the position next day.