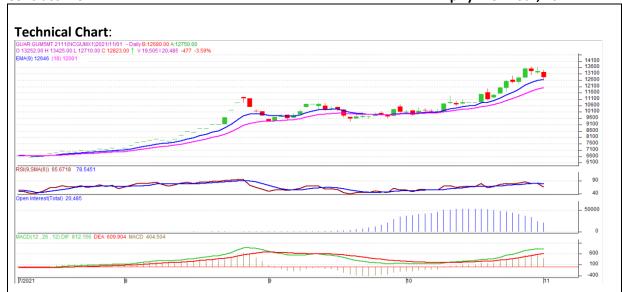

<sup>\*</sup> Do not carry-forward the position next day.

Commodity: Guar Gum Exchange: NCDEX
Contract: Nov Expiry: Nov 20th, 2021

## **Technical Commentary:**

- The Guar gum posted minor loss on sellers pressure.
- Prices above near 9-day and 18-day EMA, indicating firm tone in near term.
- MACD cross over indicating firm tone in near term.
- RSI is indicating weak buying strength.

The Guar gum prices are likely to feature loss on Tuesday's session.

| Intraday Support    | <b>S1</b> | S2  | PCP   | R1    | R2    |       |       |
|---------------------|-----------|-----|-------|-------|-------|-------|-------|
| Guar Gum            | NCDEX     | Nov | 12700 | 12600 | 12823 | 13000 | 13050 |
| Intraday Trade Call |           |     | Call  | Entry | T1    | T2    | SL    |
| Guar Gum            | NCDEX     | Nov | Sell  | 12850 | 12750 | 12710 | 12930 |

<sup>\*</sup> Do not carry-forward the position next day.