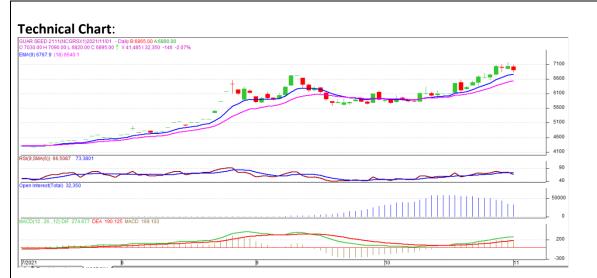

Commodity: Guar seed Exchange: NCDEX
Contract: November Expiry: Nov 20th, 2021

## **Technical Commentary**:

- The Guar seed posted loss on sellers pressure.
- Prices closed above 9-day and 18-day EMA, indicating firm tone in near term.
- MACD cross over indicating firm tone in near term.
- RSI is indicating firm buying strength.

The Guar seed prices are likely to feature gain on Tuesday's session.

|                     |       |      | <b>S1</b> | S2   | PCP  | R1   | R2   |
|---------------------|-------|------|-----------|------|------|------|------|
| Guar Seed           | NCDEX | Nov  | 6815      | 6795 | 6895 | 6980 | 7000 |
| Intraday Trade Call |       | Call | Entry     | T1   | T2   | SL   |      |
| Guar seed           | NCDEX | Nov  | Buy       | 6890 | 6925 | 6950 | 6845 |

<sup>\*</sup> Do not carry-forward the position next day.

Commodity: Guar Gum Exchange: NCDEX
Contract: Nov Expiry: Nov 20th, 2021