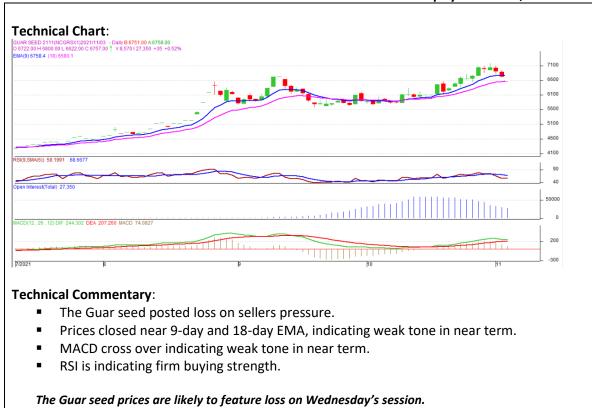

## Exchange: NCDEX Expiry: Nov 20th, 2021

|                     |       |     | S1 S2 |       | РСР  | R1   | R2   |
|---------------------|-------|-----|-------|-------|------|------|------|
| Guar Seed           | NCDEX | Nov | 6640  | 6600  | 6722 | 6820 | 6850 |
| Intraday Trade Call |       |     | Call  | Entry | T1   | T2   | SL   |
| Guar seed           | NCDEX | Nov | Sell  | 6730  | 6690 | 6670 | 6790 |

\* Do not carry-forward the position next day.