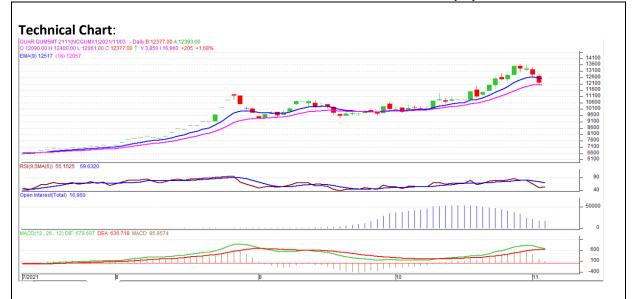

### **Technical Commentary:**

- The Guar gum posted minor loss on sellers pressure.
- Prices above near 9-day and 18-day EMA, indicating weak tone in near term.
- MACD cross over indicating weak tone in near term.
- RSI is indicating weak buying strength.

The Guar gum prices are likely to feature loss on Wednesday's session.

| Intraday Supports  | <b>S1</b> | S2    | РСР   | R1    | R2    |       |       |
|--------------------|-----------|-------|-------|-------|-------|-------|-------|
| Guar Gum           | NCDEX     | Nov   | 12030 | 11930 | 12172 | 12330 | 12380 |
| Intraday Trade Cal | Call      | Entry | T1    | T2    | SL    |       |       |
| Guar Gum           | NCDEX     | Nov   | Sell  | 12180 | 12080 | 12040 | 12260 |

\* Do not carry-forward the position next day.