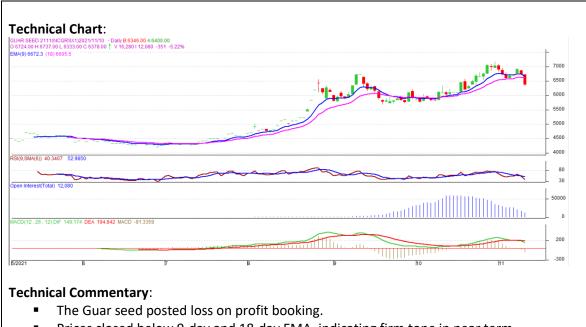

### Commodity: Guar seed Contract: November

## Exchange: NCDEX Expiry: Nov 20th, 2021

- Prices closed below 9-day and 18-day EMA, indicating firm tone in near term.
- MACD cross over indicating weak tone in near term.
- RSI is indicating weak buying strength.

The Guar seed prices are likely to feature loss on Thursday's session.

|                     |       |     | <b>S1</b> | S1 S2 |      | R1   | R2   |
|---------------------|-------|-----|-----------|-------|------|------|------|
| Guar Seed           | NCDEX | Nov | 6300      | 6260  | 6378 | 6480 | 6510 |
| Intraday Trade Call |       |     | Call      | Entry | T1   | T2   | SL   |
| Guar seed           | NCDEX | Nov | Sell      | 6390  | 6350 | 6330 | 6450 |

\* Do not carry-forward the position next day.