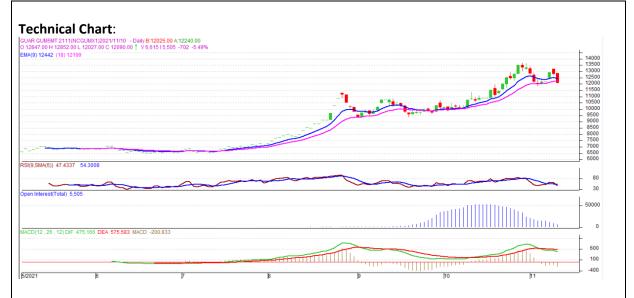

## **Commodity: Guar Gum**

#### Contract: Nov

## Exchange: NCDEX Expiry: Nov 20th, 2021

### **Technical Commentary:**

- The Guar gum posted loss on profit booking.
- Prices closed below 9-day and 18-day EMA, indicating firm tone in near term.
- MACD cross over indicating weak tone in near term.
- RSI is indicating weak buying strength.

#### The Guar gum prices are likely to feature loss on Thursday's session

| Intraday Supports   | <b>S1</b> | S2  | РСР   | R1    | R2    |       |       |
|---------------------|-----------|-----|-------|-------|-------|-------|-------|
| Guar Gum            | NCDEX     | Nov | 11950 | 11850 | 12090 | 12250 | 12300 |
| Intraday Trade Call |           |     | Call  | Entry | T1    | T2    | SL    |
| Guar Gum            | NCDEX     | Nov | Sell  | 12100 | 12000 | 11960 | 12180 |

\* Do not carry-forward the position next day.

Disclaimer

The information and opinions contained in the document have been compiled from sources believed to be reliable. The company does not warrant its accuracy, completeness and correctness. Use of data and information contained in this report is at your own risk. This document is not, and should not be construed as, an offer to sell or solicitation to buy any commodities. This document may not be reproduced, distributed or published, in whole or in part, by any recipient hereof for any purpose without prior permission from the Company. IASL and its affiliates and/or their officers, directors and employees may have positions in any commodities mentioned in this document (or in any related investment) and may from time to time add to or dispose of any such commodities (or investment). Please see the detailed disclaimer at http://www.agriwatch.com/Disclaimer.asp