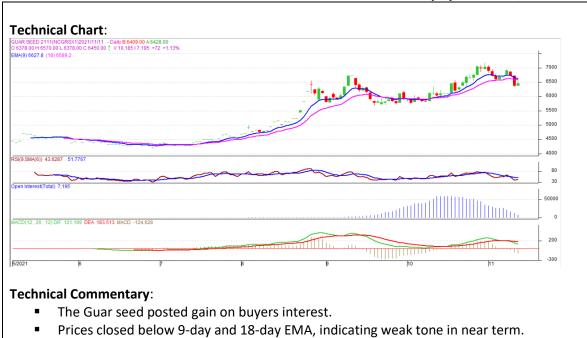

## Commodity: Guar seed Contract: November

# Exchange: NCDEX Expiry: Nov 20th, 2021

- MACD cross over indicating weak tone in near term.
- RSI is indicating weak buying strength.

The Guar seed prices are likely to feature gain on Friday's session.

|                     |       |      | \$1   | S2   | РСР  | R1   | R2   |
|---------------------|-------|------|-------|------|------|------|------|
| Guar Seed           | NCDEX | Nov  | 6365  | 6345 | 6450 | 6530 | 6550 |
| Intraday Trade Call |       | Call | Entry | T1   | T2   | SL   |      |
| Guar seed           | NCDEX | Nov  | Buy   | 6440 | 6475 | 6500 | 6395 |

\* Do not carry-forward the position next day.