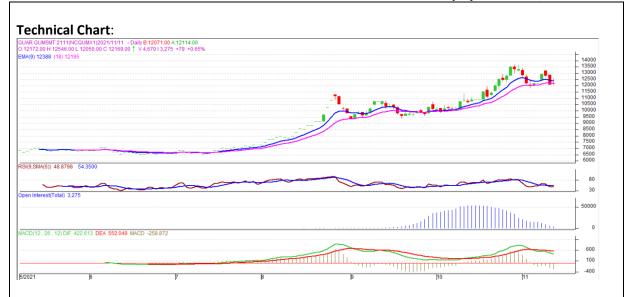

# AW AGRIWATCH

#### Commodity: Guar Gum Contract: Nov

# Exchange: NCDEX Expiry: Nov 20th, 2021

## **Technical Commentary:**

- The Guar gum posted gain on buyers interest.
- Prices closed below 9-day and 18-day EMA, indicating weak tone in near term.
- MACD cross over indicating weak tone in near term.
- RSI is indicating weak buying strength.

## The Guar gum prices are likely to feature gain on Friday's session

| Intraday Supports   | <b>S1</b> | S2  | РСР   | R1    | R2    |       |       |
|---------------------|-----------|-----|-------|-------|-------|-------|-------|
| Guar Gum            | NCDEX     | Nov | 12035 | 11980 | 12169 | 12315 | 12340 |
| Intraday Trade Call |           |     | Call  | Entry | T1    | T2    | SL    |
| Guar Gum            | NCDEX     | Nov | Buy   | 12160 | 12245 | 12270 | 12075 |

\* Do not carry-forward the position next day.

Disclaimer

The information and opinions contained in the document have been compiled from sources believed to be reliable. The company does not warrant its accuracy, completeness and correctness. Use of data and information contained in this report is at your own risk. This document is not, and should not be construed as, an offer to sell or solicitation to buy any commodities. This document may not be reproduced, distributed or published, in whole or in part, by any recipient hereof for any purpose without prior permission from the Company. IASL and its affiliates and/or their officers, directors and employees may have positions in any commodities mentioned in this document (or in any related investment) and may from time to time add to or dispose of any such commodities (or investment). Please see the detailed disclaimer at http://www.agriwatch.com/Disclaimer.asp