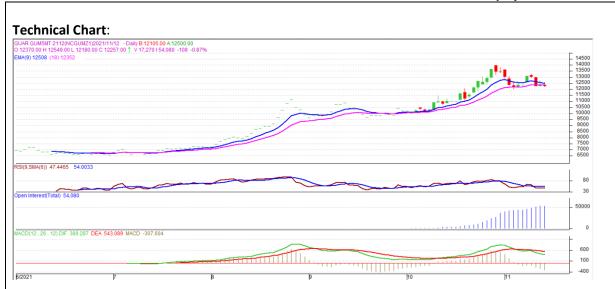

<sup>\*</sup> Do not carry-forward the position next day.

Commodity: Guar Gum Exchange: NCDEX

Contract: December Expiry: Dec 20th, 2021

## **Technical Commentary:**

- The Guar gum posted gloss on sellers pressure.
- Prices closed below 9-day and 18-day EMA, indicating weak tone in near term.
- MACD cross over indicating weak tone in near term.
- RSI is indicating weak buying strength.

## The Guar gum prices are likely to feature loss on Monday's session

| <b>Intraday Supports</b> | <b>S1</b> | S2    | PCP   | R1    | R2    |       |       |
|--------------------------|-----------|-------|-------|-------|-------|-------|-------|
| Guar Gum                 | NCDEX     | Dec   | 15420 | 15320 | 12257 | 15720 | 15770 |
| Intraday Trade Cal       | Call      | Entry | T1    | T2    | SL    |       |       |
| Guar Gum                 | NCDEX     | Dec   | Sell  | 15570 | 15470 | 15430 | 15650 |