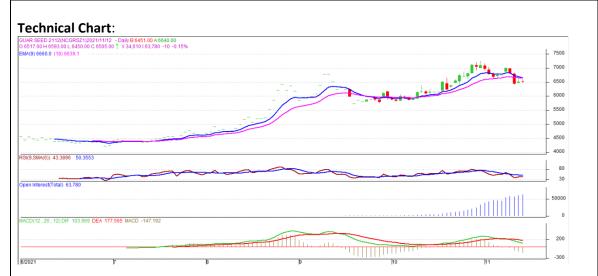

Commodity: Guar seed Exchange: NCDEX
Contract: December Expiry: Dec 20th, 2021

## **Technical Commentary**:

- The Guar seed posted minor loss on sellers pressure.
- Prices closed below 9-day and 18-day EMA, indicating weak tone in near term.
- MACD cross over indicating weak tone in near term.
- RSI is indicating steady buying strength.

The Guar seed prices are likely to feature loss on Monday's session.

|                     |       |     | <b>S1</b> | <b>S2</b> | PCP  | R1   | R2   |
|---------------------|-------|-----|-----------|-----------|------|------|------|
| Guar Seed           | NCDEX | Dec | 6420      | 6380      | 6505 | 6600 | 6630 |
| Intraday Trade Call |       |     | Call      | Entry     | T1   | T2   | SL   |
| Guar seed           | NCDEX | Dec | Sell      | 6510      | 6470 | 6450 | 6570 |