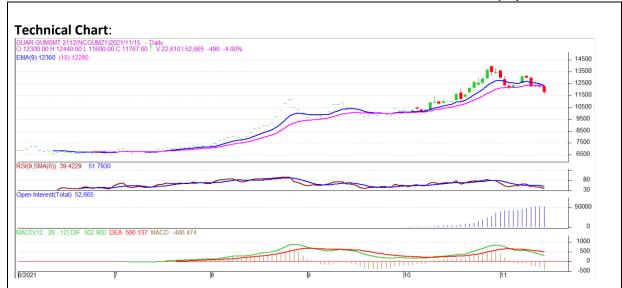

## **Technical Commentary:**

- The Guar gum posted loss on sellers pressure.
- Prices closed below 9-day and 18-day EMA, indicating weak tone in near term.
- MACD cross over indicating weak tone in near term.
- RSI is indicating weak buying strength.

## The Guar gum prices are likely to feature loss on Tuesday's session

| <b>Intraday Supports</b> | <b>S1</b> | S2    | PCP   | R1    | R2    |       |       |
|--------------------------|-----------|-------|-------|-------|-------|-------|-------|
| Guar Gum                 | NCDEX     | Dec   | 11630 | 11530 | 11767 | 11930 | 11980 |
| Intraday Trade Cal       | Call      | Entry | T1    | T2    | SL    |       |       |
| Guar Gum                 | NCDEX     | Dec   | Sell  | 11780 | 11680 | 11640 | 11860 |