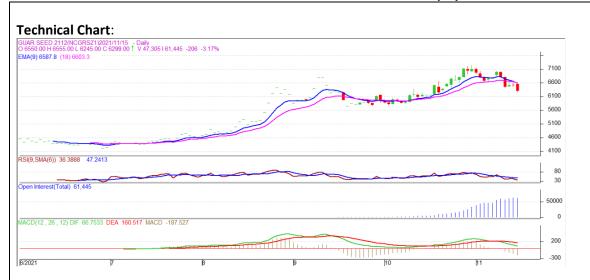

## **Technical Commentary**:

- The Guar seed posted loss on sellers pressure.
- Prices closed below 9-day and 18-day EMA, indicating weak tone in near term.
- MACD cross over indicating weak tone in near term.
- RSI is indicating steady buying strength.

The Guar seed prices are likely to feature loss on Tuesday's session.

|                     |       |     | <b>S1</b> | S2    | PCP  | R1   | R2   |
|---------------------|-------|-----|-----------|-------|------|------|------|
| Guar Seed           | NCDEX | Dec | 6220      | 6180  | 6299 | 6400 | 6430 |
| Intraday Trade Call |       |     | Call      | Entry | T1   | T2   | SL   |
| Guar seed           | NCDEX | Dec | Sell      | 6310  | 6270 | 6250 | 6370 |