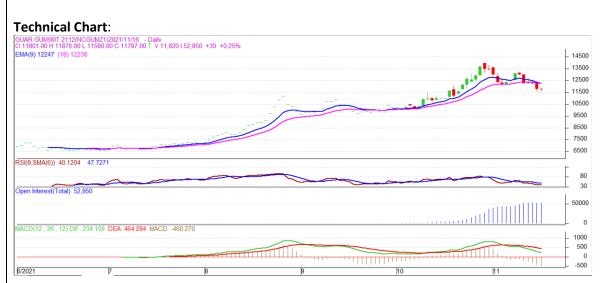

<sup>\*</sup> Do not carry-forward the position next day.

Commodity: Guar Gum Exchange: NCDEX

Contract: December Expiry: Dec 20th, 2021

## **Technical Commentary:**

- The Guar gum posted gain on buyers interest.
- Prices closed below 9-day and 18-day EMA, indicating weak tone in near term.
- MACD cross over indicating weak tone in near term.
- RSI is indicating steady buying strength.

## The Guar gum prices are likely to feature gain on Wednesday's session

| <b>Intraday Supports</b>  | <b>S1</b> | S2    | PCP   | R1    | R2    |       |       |
|---------------------------|-----------|-------|-------|-------|-------|-------|-------|
| Guar Gum                  | NCDEX     | Dec   | 11665 | 11610 | 11797 | 11945 | 11970 |
| <b>Intraday Trade Cal</b> | Call      | Entry | T1    | T2    | SL    |       |       |
| Guar Gum                  | NCDEX     | Dec   | Buy   | 11790 | 11875 | 11900 | 11705 |

<sup>\*</sup> Do not carry-forward the position next day.