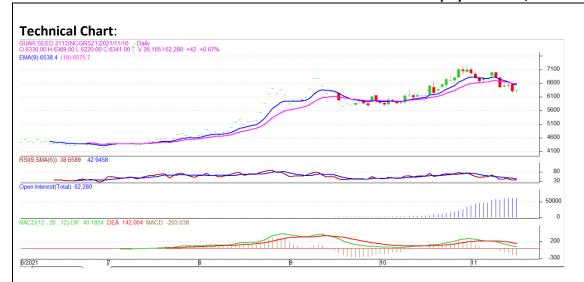

Commodity: Guar seed Exchange: NCDEX
Contract: December Expiry: Dec 20th, 2021

## **Technical Commentary**:

- The Guar seed posted gain on buyers interest.
- Prices closed below 9-day and 18-day EMA, indicating weak tone in near term.
- MACD cross over indicating weak tone in near term.
- RSI is indicating steady buying strength.

The Guar seed prices are likely to feature gain on Wednesday's session.

|                     |       |      | <b>S1</b> | <b>S2</b> | PCP  | R1   | R2   |
|---------------------|-------|------|-----------|-----------|------|------|------|
| Guar Seed           | NCDEX | Dec  | 6255      | 6235      | 6341 | 6420 | 6440 |
| Intraday Trade Call |       | Call | Entry     | T1        | T2   | SL   |      |
| Guar seed           | NCDEX | Dec  | Buy       | 6330      | 6365 | 6390 | 6285 |

<sup>\*</sup> Do not carry-forward the position next day.

Commodity: Guar Gum Exchange: NCDEX

Contract: December Expiry: Dec 20th, 2021