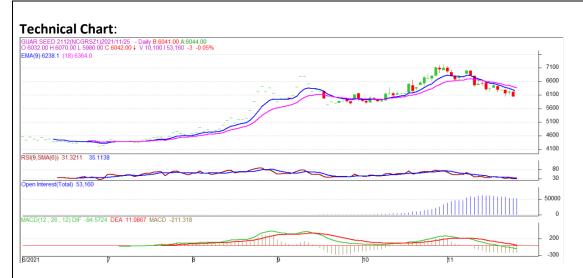

Commodity: Guar seed Exchange: NCDEX
Contract: December Expiry: Dec 20th, 2021

## **Technical Commentary:**

- The Guar seed posted loss on sellers pressure.
- Prices closed below 9-day and 18-day EMA, indicating weak tone in near term.
- MACD cross over indicating weak tone in near term.
- RSI is indicating steady buying strength.

The Guar seed prices are likely to feature loss on Thursday's session.

|                     |       |     | <b>S1</b> | <b>S2</b> | PCP  | R1   | R2   |
|---------------------|-------|-----|-----------|-----------|------|------|------|
| Guar Seed           | NCDEX | Dec | 5960      | 5920      | 6045 | 6140 | 6170 |
| Intraday Trade Call |       |     | Call      | Entry     | T1   | T2   | SL   |
| Guar seed           | NCDEX | Dec | Sell      | 6050      | 6010 | 5990 | 6110 |

<sup>\*</sup> Do not carry-forward the position next day.

Commodity: Guar Gum Exchange: NCDEX

Contract: December Expiry: Dec 20th, 2021