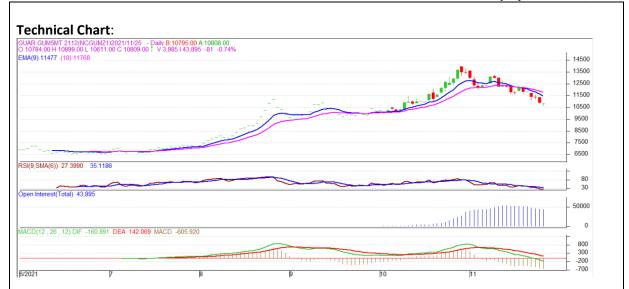

<sup>\*</sup> Do not carry-forward the position next day.

Commodity: Guar Gum Exchange: NCDEX

Contract: December Expiry: Dec 20th, 2021

## **Technical Commentary:**

- The Guar gum posted loss on sellers pressure.
- Prices closed below 9-day and 18-day EMA, indicating weak tone in near term.
- MACD cross over indicating weak tone in near term.
- RSI is indicating steady buying strength.

## The Guar gum prices are likely to feature loss on Thursday's session

| <b>Intraday Supports</b> | <b>S1</b> | S2    | PCP   | R1    | R2    |       |       |
|--------------------------|-----------|-------|-------|-------|-------|-------|-------|
| Guar Gum                 | NCDEX     | Dec   | 10750 | 10650 | 10890 | 11050 | 11100 |
| Intraday Trade Cal       | Call      | Entry | T1    | T2    | SL    |       |       |
| Guar Gum                 | NCDEX     | Dec   | Sell  | 10900 | 10800 | 10760 | 10980 |

<sup>\*</sup> Do not carry-forward the position next day.