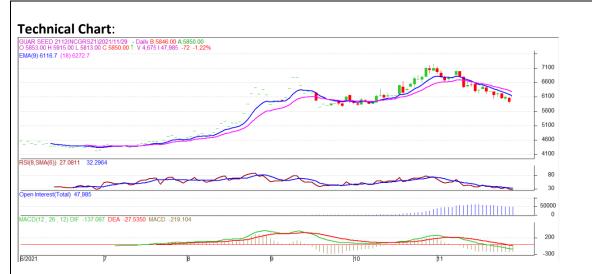

Commodity: Guar seed Exchange: NCDEX
Contract: December Expiry: Dec 20th, 2021

## **Technical Commentary:**

- The Guar seed posted loss on sellers pressure down trend continued.
- Prices closed below 9-day and 18-day EMA, indicating weak tone in near term.
- MACD cross over indicating weak tone in near term.
- RSI is indicating steady buying strength.

The Guar seed prices are likely to feature loss on Monday's session.

|                     |       |     | <b>S1</b> | <b>S2</b> | PCP  | R1   | R2   |
|---------------------|-------|-----|-----------|-----------|------|------|------|
| Guar Seed           | NCDEX | Dec | 5830      | 5790      | 5922 | 6010 | 6040 |
| Intraday Trade Call |       |     | Call      | Entry     | T1   | T2   | SL   |
| Guar seed           | NCDEX | Dec | Sell      | 5920      | 5880 | 5860 | 5980 |