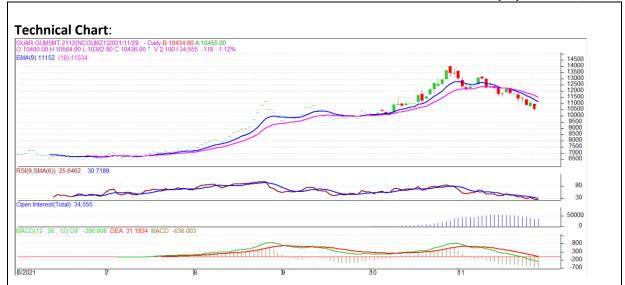

<sup>\*</sup> Do not carry-forward the position next day.

Commodity: Guar Gum Exchange: NCDEX

Contract: December Expiry: Dec 20th, 2021

## **Technical Commentary:**

- The Guar gum posted loss on sellers pressure.
- Prices closed below 9-day and 18-day EMA, indicating weak tone in near term.
- MACD cross over indicating weak tone in near term.
- RSI is indicating weak buying strength.

## The Guar gum prices are likely to feature loss on Monday's session

| <b>Intraday Supports</b> | <b>S1</b> | S2    | PCP   | R1    | R2    |       |       |
|--------------------------|-----------|-------|-------|-------|-------|-------|-------|
| Guar Gum                 | NCDEX     | Dec   | 10400 | 10300 | 10554 | 10700 | 10750 |
| Intraday Trade Cal       | Call      | Entry | T1    | T2    | SL    |       |       |
| Guar Gum                 | NCDEX     | Dec   | Sell  | 10550 | 10450 | 10410 | 10630 |