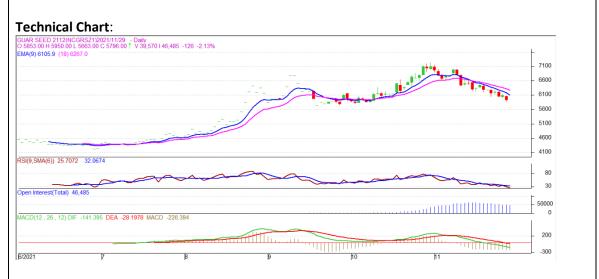

# **Technical Commentary:**

- The Guar seed posted loss on sellers pressure down trend continued.
- Prices closed below 9-day and 18-day EMA, indicating weak tone in near term.
- MACD cross over indicating weak tone in near term.
- RSI is indicating steady buying strength.

The Guar seed prices are likely to feature loss on Tuesday's session.

|                     |       |     | <b>S1</b> | S2    | РСР  | R1   | R2   |
|---------------------|-------|-----|-----------|-------|------|------|------|
| Guar Seed           | NCDEX | Dec | 5710      | 5670  | 5796 | 5890 | 5920 |
| Intraday Trade Call |       |     | Call      | Entry | T1   | T2   | SL   |
| Guar seed           | NCDEX | Dec | Sell      | 5800  | 5740 | 5710 | 5850 |

\* Do not carry-forward the position next day.