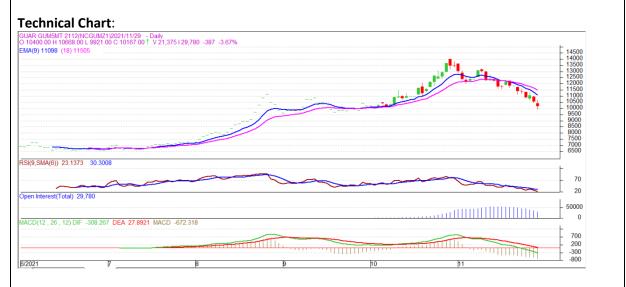

### **Technical Commentary:**

- The Guar gum posted loss on sellers pressure.
- Prices closed below 9-day and 18-day EMA, indicating weak tone in near term.
- MACD cross over indicating weak tone in near term.
- RSI is indicating weak buying strength.

### The Guar gum prices are likely to feature loss on Tuesday's session

| Intraday Supports  | <b>S1</b> | S2    | РСР   | R1    | R2    |       |       |
|--------------------|-----------|-------|-------|-------|-------|-------|-------|
| Guar Gum           | NCDEX     | Dec   | 10020 | 9920  | 10167 | 10320 | 10370 |
| Intraday Trade Cal | Call      | Entry | T1    | T2    | SL    |       |       |
| Guar Gum           | NCDEX     | Dec   | Sell  | 10170 | 10070 | 10030 | 10250 |

\* Do not carry-forward the position next day.

Disclaimer

The information and opinions contained in the document have been compiled from sources believed to be reliable. The company does not warrant its accuracy, completeness and correctness. Use of data and information contained in this report is at your own risk. This document is not, and should not be construed as, an offer to sell or solicitation to buy any commodities. This document may not be reproduced, distributed or published, in whole or in part, by any recipient hereof for any purpose without prior permission from the Company. IASL and its affiliates and/or their officers, directors and employees may have positions in any commodities mentioned in this document (or in any related investment) and may from time to time add to or dispose of any such commodities (or investment). Please see the detailed disclaimer at http://www.agriwatch.com/Disclaimer.asp