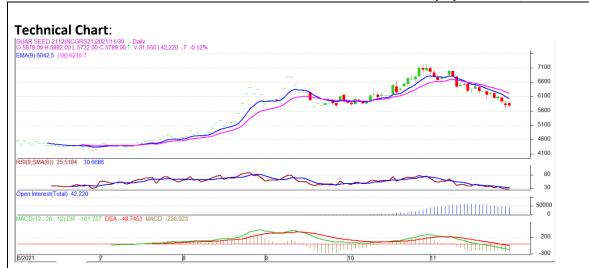

Commodity: Guar seed Exchange: NCDEX
Contract: December Expiry: Dec 20th, 2021

## **Technical Commentary:**

- The Guar seed posted loss on sellers pressure down trend continued.
- Prices closed below 9-day and 18-day EMA, indicating weak tone in near term.
- MACD cross over indicating weak tone in near term.
- RSI is indicating steady buying strength.

The Guar seed prices are likely to feature loss on Wednesday's session.

|                     |       |      | <b>S1</b> | <b>S2</b> | PCP  | R1   | R2   |
|---------------------|-------|------|-----------|-----------|------|------|------|
| Guar Seed           | NCDEX | Dec  | 5705      | 5665      | 5789 | 5885 | 5915 |
| Intraday Trade Call |       | Call | Entry     | T1        | T2   | SL   |      |
| Guar seed           | NCDEX | Dec  | Sell      | 5795      | 5735 | 5705 | 5845 |

<sup>\*</sup> Do not carry-forward the position next day.

Commodity: Guar Gum Exchange: NCDEX

Contract: December Expiry: Dec 20th, 2021