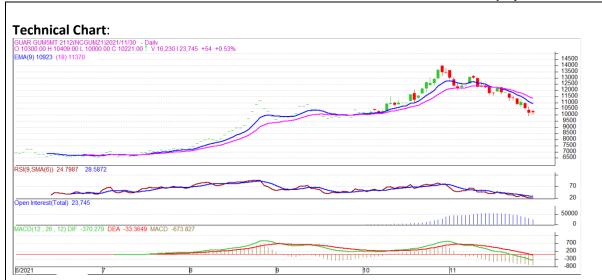

<sup>\*</sup> Do not carry-forward the position next day.

Commodity: Guar Gum Exchange: NCDEX

Contract: December Expiry: Dec 20th, 2021

## **Technical Commentary:**

- The Guar gum posted loss on sellers pressure.
- Prices closed below 9-day and 18-day EMA, indicating weak tone in near term.
- MACD cross over indicating weak tone in near term.
- RSI is indicating weak buying strength.

## The Guar gum prices are likely to feature loss on Wednesday's session

| <b>Intraday Supports</b> | <b>S1</b> | S2  | PCP   | R1    | R2    |       |       |
|--------------------------|-----------|-----|-------|-------|-------|-------|-------|
| Guar Gum                 | NCDEX     | Dec | 10080 | 9980  | 10221 | 10380 | 10430 |
| Intraday Trade Call      |           |     | Call  | Entry | T1    | T2    | SL    |
| Guar Gum                 | NCDEX     | Dec | Sell  | 10230 | 10130 | 10090 | 10310 |

<sup>\*</sup> Do not carry-forward the position next day.