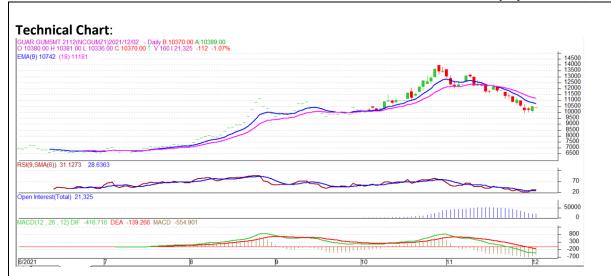

<sup>\*</sup> Do not carry-forward the position next day.

Commodity: Guar Gum Exchange: NCDEX

Contract: December Expiry: Dec 20th, 2021

## **Technical Commentary:**

- The Guar gum posted gain on buyers interest, trading near support level.
- Prices closed below 9-day and 18-day EMA, indicating weak tone in near term.
- MACD cross over indicating weak tone in near term.
- RSI is indicating weak buying strength.

The Guar gum prices are likely to feature gain on Thursday's session

| <b>Intraday Supports</b> | <b>S1</b> | S2    | PCP   | R1    | R2    |       |       |
|--------------------------|-----------|-------|-------|-------|-------|-------|-------|
| Guar Gum                 | NCDEX     | Dec   | 10355 | 10300 | 10482 | 10635 | 10660 |
| Intraday Trade Cal       | Call      | Entry | T1    | T2    | SL    |       |       |
| Guar Gum                 | NCDEX     | Dec   | Buy   | 10480 | 10565 | 10590 | 10395 |