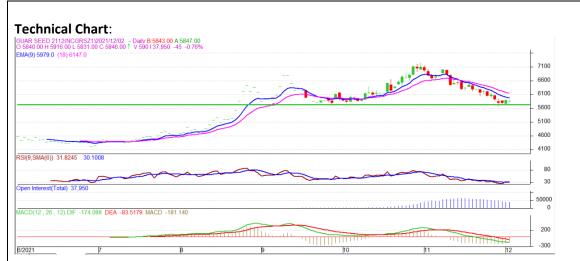

Commodity: Guar seed Exchange: NCDEX
Contract: December Expiry: Dec 20th, 2021

## **Technical Commentary:**

- The Guar seed posted gain on buyers interest, trading near support zone.
- Prices closed below 9-day and 18-day EMA, indicating weak tone in near term.
- MACD cross over indicating weak tone in near term.
- RSI is indicating steady buying strength.

The Guar seed prices are likely to feature gain on Thursday's session.

|                     |       |     | <b>S1</b> | <b>S2</b> | PCP  | R1   | R2   |
|---------------------|-------|-----|-----------|-----------|------|------|------|
| Guar Seed           | NCDEX | Dec | 5815      | 5795      | 5891 | 5980 | 6000 |
| Intraday Trade Call |       |     | Call      | Entry     | T1   | T2   | SL   |
| Guar seed           | NCDEX | Dec | Buy       | 5890      | 5925 | 5950 | 5845 |