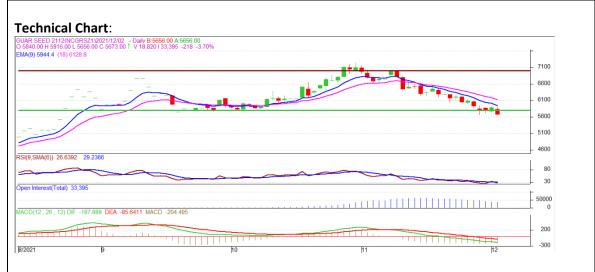

### Commodity: Guar seed Contract: December

### Exchange: NCDEX Expiry: Dec 20th, 2021

### **Technical Commentary:**

- The Guar seed posted loss on aggressive long liquidation.
- Prices closed below 9-day and 18-day EMA, indicating weak tone in near term.
- MACD cross over indicating weak tone in near term.
- RSI is indicating steady buying strength.

The Guar seed prices are likely to feature loss on Friday's session.

|                     |       |      | S1    | S2   | РСР  | R1   | R2   |
|---------------------|-------|------|-------|------|------|------|------|
| Guar Seed           | NCDEX | Dec  | 5590  | 5550 | 5673 | 5770 | 5800 |
| Intraday Trade Call |       | Call | Entry | T1   | T2   | SL   |      |
| Guar seed           | NCDEX | Dec  | Sell  | 5680 | 5620 | 5590 | 5730 |

\* Do not carry-forward the position next day.