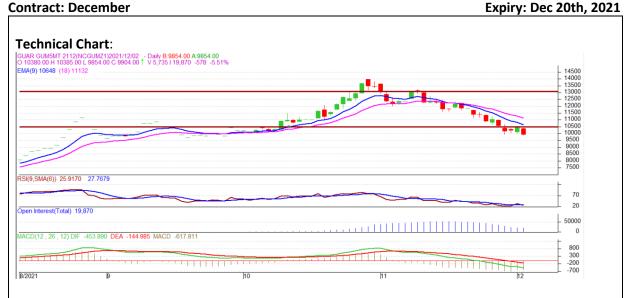

### **Commodity: Guar Gum**

### Exchange: NCDEX Expiry: Dec 20th, 2021

### Technical Commentary:

- The Guar gum posted loss on long liquidation.
- Prices closed below 9-day and 18-day EMA, indicating weak tone in near term.
- MACD cross over indicating weak tone in near term.
- RSI is indicating weak buying strength.

#### The Guar gum prices are likely to feature loss on Friday's session

| Intraday Supports  | <b>S1</b> | S2    | РСР  | R1   | R2   |       |       |
|--------------------|-----------|-------|------|------|------|-------|-------|
| Guar Gum           | NCDEX     | Dec   | 9760 | 9660 | 9904 | 10060 | 10110 |
| Intraday Trade Cal | Call      | Entry | T1   | T2   | SL   |       |       |
| Guar Gum           | NCDEX     | Dec   | Sell | 9910 | 9810 | 9770  | 9990  |

\* Do not carry-forward the position next day.

Disclaimer

The information and opinions contained in the document have been compiled from sources believed to be reliable. The company does not warrant its accuracy, completeness and correctness. Use of data and information contained in this report is at your own risk. This document is not, and should not be construed as, an offer to sell or solicitation to buy any commodities. This document may not be reproduced, distributed or published, in whole or in part, by any recipient hereof for any purpose without prior permission from the Company. IASL and its affiliates and/or their officers, directors and employees may have positions in any commodities mentioned in this document (or in any related investment) and may from time to time add to or dispose of any such commodities (or investment). Please see the detailed disclaimer at http://www.agriwatch.com/Disclaimer.asp