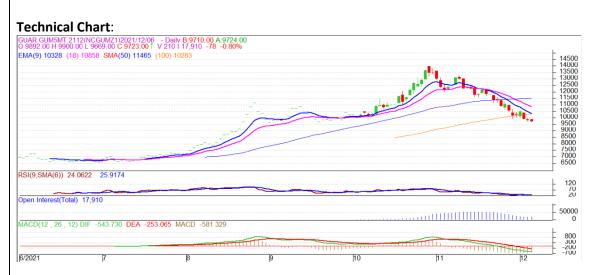

<sup>\*</sup> Do not carry-forward the position next day.

Commodity: Guar Gum Exchange: NCDEX

Contract: December Expiry: Dec 20th, 2021

## **Technical Commentary:**

- The Guar gum posted loss on long liquidation.
- Prices closed below 9-day and 18-day EMA, indicating weak tone in near term.
- MACD cross over indicating weak tone in near term.
- RSI is indicating weak buying strength.

## The Guar gum prices are likely to feature loss on Monday's session

| Intraday Supports   | <b>S1</b> | S2  | PCP  | R1    | R2   |      |       |
|---------------------|-----------|-----|------|-------|------|------|-------|
| Guar Gum            | NCDEX     | Dec | 9660 | 9560  | 9801 | 9960 | 10010 |
| Intraday Trade Call |           |     | Call | Entry | T1   | T2   | SL    |
| Guar Gum            | NCDEX     | Dec | Sell | 9810  | 9710 | 9670 | 9890  |

<sup>\*</sup> Do not carry-forward the position next day.