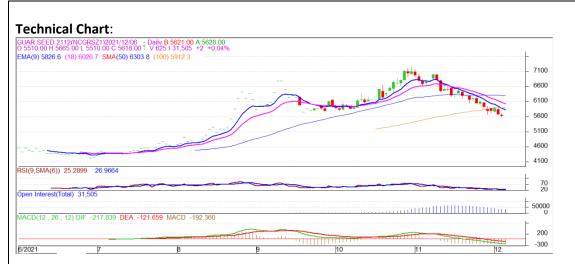

Commodity: Guar seed Exchange: NCDEX
Contract: December Expiry: Dec 20th, 2021

## **Technical Commentary:**

- The Guar seed posted loss on aggressive long liquidation.
- Prices closed below 9-day and 18-day EMA, indicating weak tone in near term.
- MACD cross over indicating weak tone in near term.
- RSI is indicating steady buying strength.

The Guar seed prices are likely to feature loss on Monday's session.

|                     |       |     | <b>S1</b> | S2    | PCP  | R1   | R2   |
|---------------------|-------|-----|-----------|-------|------|------|------|
| Guar Seed           | NCDEX | Dec | 5530      | 5490  | 5616 | 5710 | 5740 |
| Intraday Trade Call |       |     | Call      | Entry | T1   | T2   | SL   |
| Guar seed           | NCDEX | Dec | Sell      | 5620  | 5560 | 5530 | 5670 |

<sup>\*</sup> Do not carry-forward the position next day.

Commodity: Guar Gum Exchange: NCDEX

Contract: December Expiry: Dec 20th, 2021