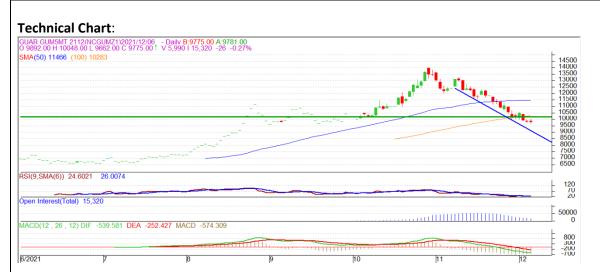

<sup>\*</sup> Do not carry-forward the position next day.

Commodity: Guar Gum Exchange: NCDEX

Contract: December Expiry: Dec 20th, 2021

## **Technical Commentary:**

- The Guar gum posted loss on sellers pressure.
- Prices closed below 9-day and 18-day EMA, indicating weak tone in near term.
- MACD cross over indicating weak tone in near term.
- RSI is indicating weak buying strength.

## The Guar gum prices are likely to feature loss on Tuesday's session

| Intraday Supports   | <b>S1</b> | S2  | PCP  | R1    | R2   |      |      |
|---------------------|-----------|-----|------|-------|------|------|------|
| Guar Gum            | NCDEX     | Dec | 9630 | 9530  | 9775 | 9930 | 9980 |
| Intraday Trade Call |           |     | Call | Entry | T1   | T2   | SL   |
| Guar Gum            | NCDEX     | Dec | Sell | 9780  | 9680 | 9640 | 9860 |

<sup>\*</sup> Do not carry-forward the position next day.