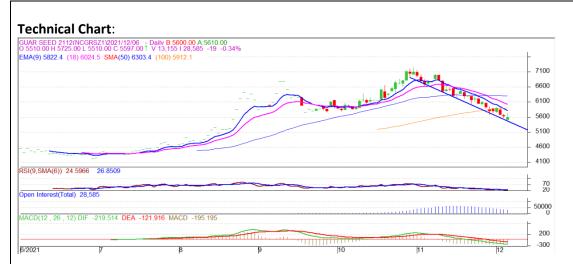

Commodity: Guar seed Exchange: NCDEX
Contract: December Expiry: Dec 20th, 2021

## **Technical Commentary:**

- The Guar seed posted gain on buyers interest.
- Prices closed below 9-day and 18-day EMA, indicating weak tone in near term.
- MACD cross over indicating weak tone in near term.
- RSI is indicating steady buying strength.

The Guar seed prices are likely to feature loss on Tuesday's session.

|                     |       |     | <b>S1</b> | <b>S2</b> | PCP  | R1   | R2   |
|---------------------|-------|-----|-----------|-----------|------|------|------|
| Guar Seed           | NCDEX | Dec | 5520      | 5480      | 5597 | 5700 | 5730 |
| Intraday Trade Call |       |     | Call      | Entry     | T1   | T2   | SL   |
| Guar seed           | NCDEX | Dec | Sell      | 5610      | 5550 | 5520 | 5660 |

<sup>\*</sup> Do not carry-forward the position next day.

Commodity: Guar Gum Exchange: NCDEX

Contract: December Expiry: Dec 20th, 2021