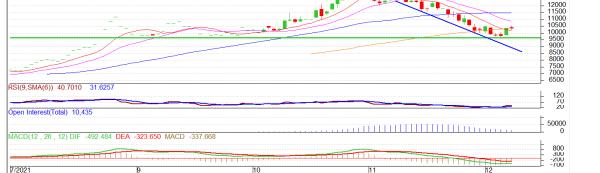

# **Commodity: Guar Gum**

# Contract: December

# **Technical Commentary:**

- The Guar gum posted loss on sellers pressure.
- Prices closed below 9-day and 18-day EMA, indicating weak tone in near term.
- MACD cross over indicating weak tone in near term.
- RSI is indicating weak buying strength.

# The Guar gum prices are likely to feature Gain on Thursday's session

| Intraday Supports   | \$1   | S2  | РСР   | R1    | R2    |       |       |
|---------------------|-------|-----|-------|-------|-------|-------|-------|
| Guar Gum            | NCDEX | Dec | 10205 | 10150 | 10331 | 10485 | 10510 |
| Intraday Trade Call |       |     | Call  | Entry | T1    | T2    | SL    |
| Guar Gum            | NCDEX | Dec | Buy   | 10330 | 10415 | 10440 | 10245 |