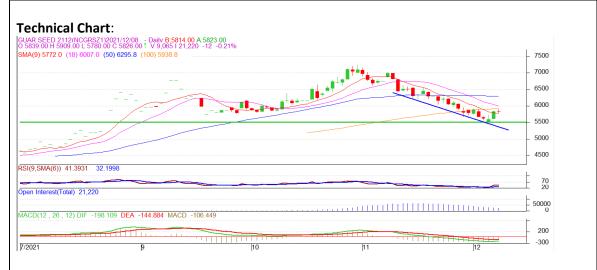

# Commodity: Guar seed

### **Contract: December**

# Exchange: NCDEX Expiry: Dec 20th, 2021

# **Technical Commentary:**

- The Guar seed posted minor loss on sellers pressure.
- Prices closed below 9-day and 18-day EMA, indicating weak tone in near term.
- MACD cross over indicating weak tone in near term.
- RSI is indicating steady buying strength.

# The Guar seed prices are likely to feature gain on Tuesday's session.

|                     |       |      | S1    | S2   | РСР  | R1   | R2   |
|---------------------|-------|------|-------|------|------|------|------|
| Guar Seed           | NCDEX | Dec  | 5745  | 5725 | 5626 | 5910 | 5930 |
| Intraday Trade Call |       | Call | Entry | T1   | T2   | SL   |      |
| Guar seed           | NCDEX | Dec  | Buy   | 5820 | 5855 | 5880 | 5775 |