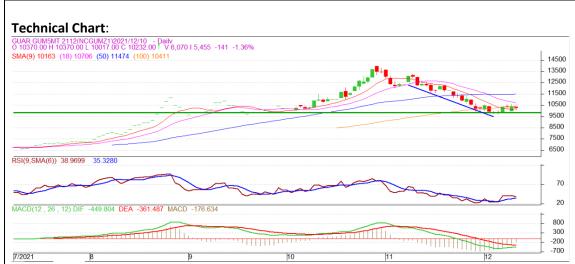

<sup>\*</sup> Do not carry-forward the position next day.

Commodity: Guar Gum Exchange: NCDEX

Contract: December Expiry: Dec 20th, 2021

## **Technical Commentary:**

- The Guar gum posted loss on sellers pressure.
- Prices closed below 9-day and 18-day EMA, indicating weak tone in near term.
- MACD cross over indicating weak tone in near term.
- RSI is indicating weak buying strength.

The Guar gum prices are likely to feature loss on Monday's session

| <b>Intraday Supports</b> | <b>S1</b> | S2    | PCP   | R1    | R2    |       |       |
|--------------------------|-----------|-------|-------|-------|-------|-------|-------|
| Guar Gum                 | NCDEX     | Dec   | 10090 | 9990  | 10232 | 10390 | 10440 |
| Intraday Trade Cal       | Call      | Entry | T1    | T2    | SL    |       |       |
| Guar Gum                 | NCDEX     | Dec   | Sell  | 10240 | 10140 | 10100 | 10320 |