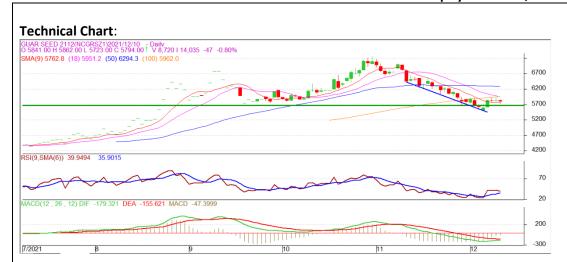

Commodity: Guar seed Exchange: NCDEX
Contract: December Expiry: Dec 20th, 2021

## **Technical Commentary:**

- The Guar seed posted loss on sellers pressure.
- Prices closed below 9-day and 18-day EMA, indicating weak tone in near term.
- MACD cross over indicating weak tone in near term.
- RSI is indicating steady buying strength.

The Guar seed prices are likely to feature loss on Monday's session.

|                     |       |      | <b>S1</b> | S2   | PCP  | R1   | R2   |
|---------------------|-------|------|-----------|------|------|------|------|
| Guar Seed           | NCDEX | Dec  | 5710      | 5670 | 5794 | 5890 | 5920 |
| Intraday Trade Call |       | Call | Entry     | T1   | T2   | SL   |      |
| Guar seed           | NCDEX | Dec  | Sell      | 5800 | 5740 | 5710 | 5850 |