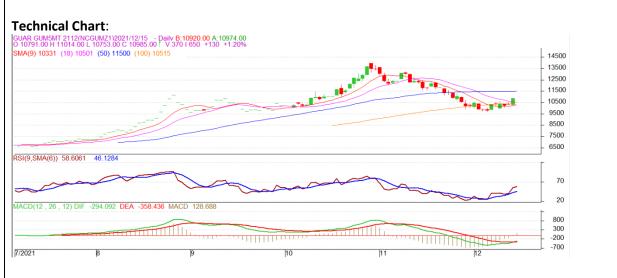

### **Commodity: Guar Gum**

**Contract: January** 

#### Technical Commentary:

- The Guar gum posted gain on buyers interest.
- Prices closed above 9-day and 18-day EMA, indicating firm tone in near term.
- MACD cross over indicating firm tone in near term.
- RSI is indicating firm buying strength.

The Guar gum prices are likely to feature gain on Wednesday's session

| Intraday Supports   | <b>S1</b> | S2  | РСР   | R1    | R2    |       |       |
|---------------------|-----------|-----|-------|-------|-------|-------|-------|
| Guar Gum            | NCDEX     | Jan | 10725 | 10670 | 10855 | 11005 | 11030 |
| Intraday Trade Call |           |     | Call  | Entry | T1    | T2    | SL    |
| Guar Gum            | NCDEX     | Jan | Buy   | 10850 | 10935 | 10960 | 10765 |