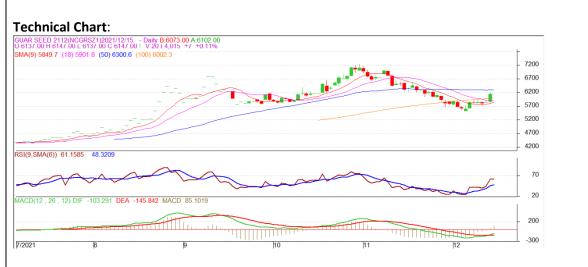

#### Exchange: NCDEX Expiry: Jan 20th, 2021

#### **Technical Commentary:**

- The Guar seed posted gain on buyers interest
- Prices closed above 9-day and 18-day EMA, indicating firm tone in near term.
- MACD cross over indicating firm tone in near term.
- RSI is indicating firm buying strength.

The Guar seed prices are likely to feature gain on Wednesday's session.

|                     |       |     | <b>S1</b> | S2    | РСР  | R1   | R2   |
|---------------------|-------|-----|-----------|-------|------|------|------|
| Guar Seed           | NCDEX | Jan | 6055      | 6035  | 6140 | 6220 | 6240 |
| Intraday Trade Call |       |     | Call      | Entry | T1   | T2   | SL   |
| Guar seed           | NCDEX | Jan | Buy       | 6130  | 6165 | 6190 | 6085 |