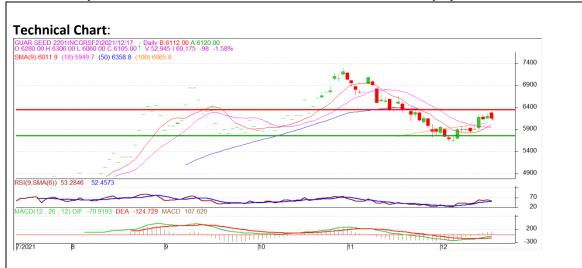

### **Technical Commentary:**

- The Guar seed posted loss on sellers pressure.
- Prices closed above 9-day and 18-day EMA, indicating firm tone in near term.
- MACD cross over indicating firm tone in near term.
- RSI is indicating firm buying strength.

The Guar seed prices are likely to feature gain on Monday's session.

|                     |       |     | <b>S1</b> | S2    | РСР  | R1   | R2   |
|---------------------|-------|-----|-----------|-------|------|------|------|
| Guar Seed           | NCDEX | Jan | 6025      | 6005  | 6105 | 6190 | 6210 |
| Intraday Trade Call |       |     | Call      | Entry | T1   | T2   | SL   |
| Guar seed           | NCDEX | Jan | Buy       | 6100  | 6135 | 6160 | 6055 |

\* Do not carry-forward the position next day.