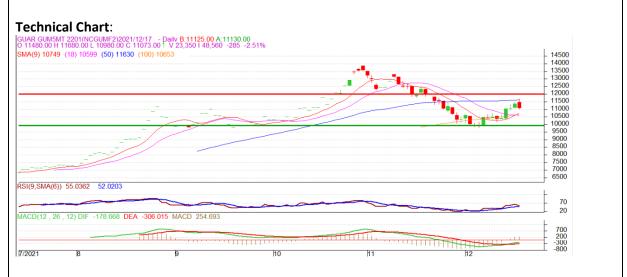

### Technical Commentary:

- The Guar gum posted loss on profit booking.
- Prices closed above 9-day and 18-day EMA, indicating firm tone in near term.
- MACD cross over indicating firm tone in near term.
- RSI is indicating firm buying strength.

The Guar gum prices are likely to feature gain on Monday's session

| Intraday Supports   | <b>S1</b> | S2  | РСР   | R1    | R2    |       |       |
|---------------------|-----------|-----|-------|-------|-------|-------|-------|
| Guar Gum            | NCDEX     | Jan | 10935 | 10880 | 11073 | 11215 | 11240 |
| Intraday Trade Call |           |     | Call  | Entry | T1    | T2    | SL    |
| Guar Gum            | NCDEX     | Jan | Buy   | 11060 | 11145 | 11170 | 10975 |

\* Do not carry-forward the position next day.

Disclaimer

The information and opinions contained in the document have been compiled from sources believed to be reliable. The company does not warrant its accuracy, completeness and correctness. Use of data and information contained in this report is at your own risk. This document is not, and should not be construed as, an offer to sell or solicitation to buy any commodities. This document may not be reproduced, distributed or published, in whole or in part, by any recipient hereof for any purpose without prior permission from the Company. IASL and its affiliates and/or their officers, directors and employees may have positions in any commodities mentioned in this document (or in any related investment) and may from time to time add to or dispose of any such commodities (or investment). Please see the detailed disclaimer at http://www.agriwatch.com/Disclaimer.asp