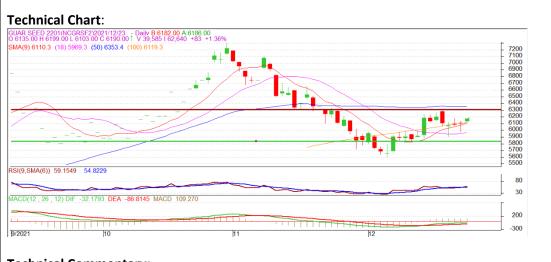

### Technical Commentary:

- The Guar seed posted minor gains on buyers interest.
- Prices closed above 9-day and 18-day EMA, indicating firm tone in near term.
- Trading below 50 DMA.
- MACD cross over indicating firm tone in near term.
- RSI is indicating firm buying strength.

The Guar seed prices are likely to feature gain on Friday's session.

|                     |       |      |           |      |      |      | -    |
|---------------------|-------|------|-----------|------|------|------|------|
|                     |       |      | <b>S1</b> | S2   | РСР  | R1   | R2   |
| Guar Seed           | NCDEX | Jan  | 6025      | 6005 | 6107 | 6190 | 6210 |
| Intraday Trade Call |       | Call | Entry     | T1   | T2   | SL   |      |
| Guar seed           | NCDEX | Jan  | Buy       | 6100 | 6135 | 6160 | 6055 |

\* Do not carry-forward the position next day.