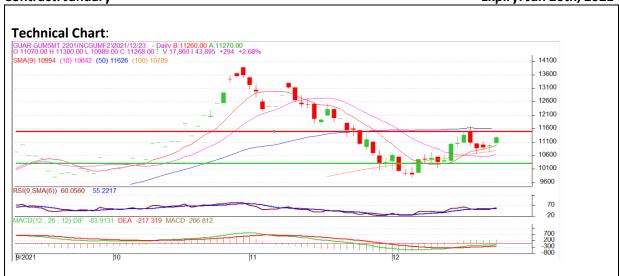

#### **Technical Commentary:**

- The Guar gum posted gains on buyers interest.
- Prices closed above 9-day and 18-day EMA, indicating firm tone in near term.
- Trading below 50 DMA.
- MACD cross over indicating firm tone in near term.
- RSI is indicating firm buying strength.

#### The Guar gum prices are likely to feature gain on Friday's session

| Intraday Supports   | <b>S1</b> | S2  | РСР   | R1    | R2    |       |       |
|---------------------|-----------|-----|-------|-------|-------|-------|-------|
| Guar Gum            | NCDEX     | Jan | 11125 | 11070 | 11268 | 11405 | 11430 |
| Intraday Trade Call |           |     | Call  | Entry | T1    | T2    | SL    |
| Guar Gum            | NCDEX     | Jan | Buy   | 11250 | 11335 | 11360 | 11165 |

\* Do not carry-forward the position next day.

Disclaimer

The information and opinions contained in the document have been compiled from sources believed to be reliable. The company does not warrant its accuracy, completeness and correctness. Use of data and information contained in this report is at your own risk. This document is not, and should not be construed as, an offer to sell or solicitation to buy any commodities. This document may not be reproduced, distributed or published, in whole or in part, by any recipient hereof for any purpose without prior permission from the Company. IASL and its affiliates and/or their officers, directors and employees may have positions in any commodities mentioned in this document (or in any related investment) and may from time to time add to or dispose of any such commodities (or investment). Please see the detailed disclaimer at http://www.agriwatch.com/Disclaimer.asp