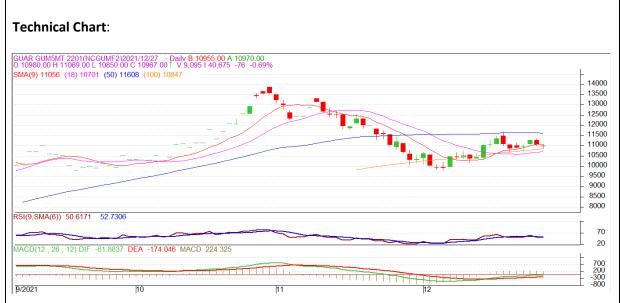

<sup>\*</sup> Do not carry-forward the position next day.

Commodity: Guar Gum Exchange: NCDEX

Contract: January Expiry: Jan 20th, 2021

## **Technical Commentary:**

- The Guar gum posted loss on sellers pressure.
- Prices closed near 9-day and 18-day EMA, indicating steady tone in near term.
- Trading below 50 DMA.
- MACD cross over indicating steady tone in near term.
- RSI is indicating firm buying strength.

## The Guar gum prices are likely to feature loss on Tuesday's session

| <b>Intraday Supports</b> | <b>S1</b> | S2  | PCP   | R1    | R2    |       |       |
|--------------------------|-----------|-----|-------|-------|-------|-------|-------|
| Guar Gum                 | NCDEX     | Jan | 10820 | 10720 | 10967 | 11120 | 11170 |
| Intraday Trade Call      |           |     | Call  | Entry | T1    | T2    | SL    |
| Guar Gum                 | NCDEX     | Jan | Sell  | 10970 | 10870 | 10830 | 11050 |

<sup>\*</sup> Do not carry-forward the position next day.