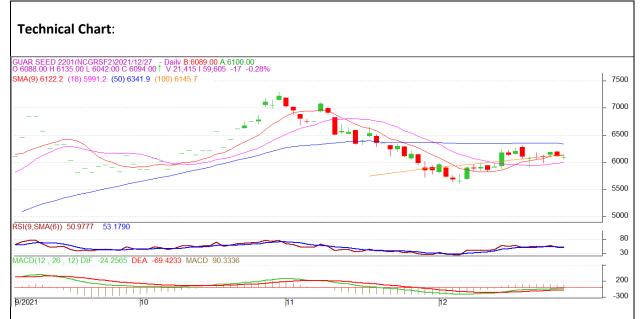

Commodity: Guar seed Exchange: NCDEX
Contract: January Expiry: Jan 20th, 2021

## **Technical Commentary:**

- The Guar seed posted minor loss on sellers pressure.
- Prices closed near 9-day and 18-day EMA, indicating weak tone in near term.
- Trading below 50 DMA.
- MACD cross over indicating steady tone in near term.
- RSI is indicating firm buying strength.

The Guar seed prices are likely to feature loss on Tuesday's session.

|                     |       |     | <b>S1</b> | <b>S2</b> | PCP  | R1   | R2   |
|---------------------|-------|-----|-----------|-----------|------|------|------|
| Guar Seed           | NCDEX | Jan | 6010      | 5970      | 6094 | 6190 | 6220 |
| Intraday Trade Call |       |     | Call      | Entry     | T1   | T2   | SL   |
| Guar seed           | NCDEX | Jan | Sell      | 6100      | 6040 | 6010 | 6150 |

<sup>\*</sup> Do not carry-forward the position next day.

Commodity: Guar Gum Exchange: NCDEX

Contract: January Expiry: Jan 20th, 2021