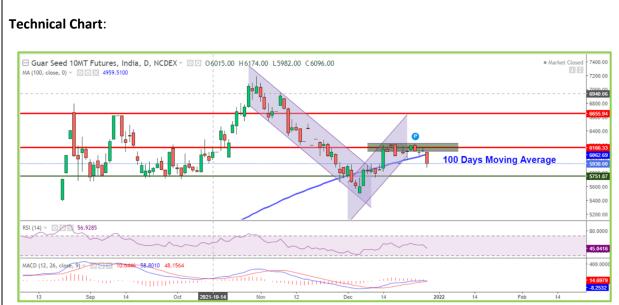

Commodity: Guar seed Exchange: NCDEX
Contract: January Expiry: Jan 20th, 2021

## **Technical Commentary:**

- The Guar seed posted minor gain on buyers interest.
- Prices closed below the resistance level of 6100-6200.
- Trading below 100 DMA.
- MACD cross over indicating weak tone in near term.
- RSI is indicating weak buying strength.

The Guar seed prices are likely to feature loss on Thursday's session.

|                     |       |     | <b>S1</b> | S2    | PCP  | R1   | R2   |
|---------------------|-------|-----|-----------|-------|------|------|------|
| Guar Seed           | NCDEX | Jan | 5750      | 5600  | 5930 | 6205 | 6300 |
| Intraday Trade Call |       |     | Call      | Entry | T1   | T2   | SL   |
| Guar seed           | NCDEX | Jan | Sell      | 5930  | 5800 | 5750 | 5960 |