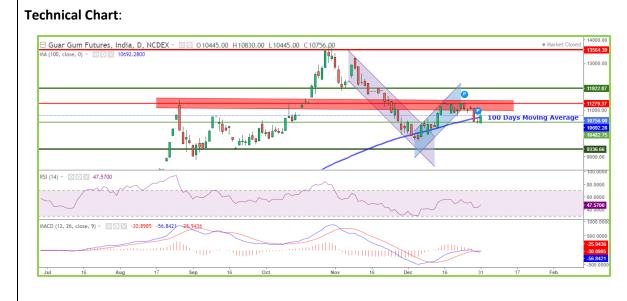

#### Technical Commentary:

- The Guar gum posted 2.10% gain on buyers interest.
- Trading below the resistance level of 11000-11300
- Trading below 100 DMA.
- MACD cross over indicating weak tone in near term.
- RSI is indicating weak buying strength.

The Guar gum prices are likely to feature loss on Monday's session

| Intraday Supports   | <b>S1</b> | S2  | РСР   | R1    | R2    |       |       |
|---------------------|-----------|-----|-------|-------|-------|-------|-------|
| Guar Gum            | NCDEX     | Jan | 10620 | 10550 | 10756 | 10950 | 11000 |
| Intraday Trade Call |           |     | Call  | Entry | T1    | T2    | SL    |
| Guar Gum            | NCDEX     | Jan | Sell  | 10800 | 10700 | 10660 | 10880 |