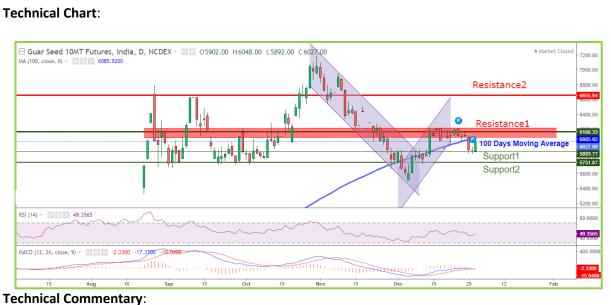

#### Exchange: NCDEX Expiry: Jan 20th, 2021

- The Guar seed posted 1.91% of gains on buyers interest.
- Trading below the resistance level of 6100-6200.
- Trading below 100 DMA.
- MACD cross over indicating steady tone in near term.
- RSI is indicating firm buying strength.

The Guar seed prices are likely to feature loss on Monday's session.

|                     |       |     | <b>S1</b> | S2    | РСР  | R1   | R2   |
|---------------------|-------|-----|-----------|-------|------|------|------|
| Guar Seed           | NCDEX | Jan | 5980      | 5940  | 6027 | 6190 | 6220 |
| Intraday Trade Call |       |     | Call      | Entry | T1   | T2   | SL   |
| Guar seed           | NCDEX | Jan | Sell      | 6100  | 6010 | 5960 | 6150 |