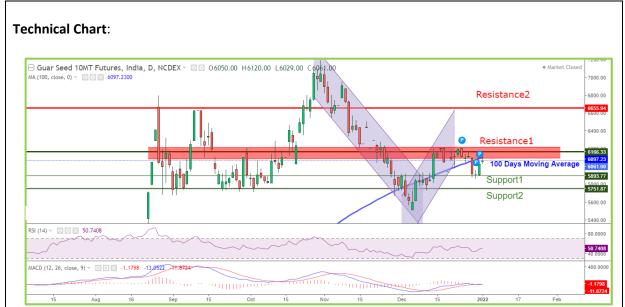

Commodity: Guar seed Exchange: NCDEX
Contract: January Expiry: Jan 20th, 2021

## **Technical Commentary:**

- The Guar seed posted 0.56% of gains on buyers interest.
- Trading below the resistance level of 6100-6200.
- Trading below 100 DMA.
- MACD cross over indicating steady tone in near term.
- RSI is indicating firm buying strength.

The Guar seed prices are likely to feature loss on Tuesday's session.

|                     |       |     | <b>S1</b> | S2    | PCP  | R1   | R2   |
|---------------------|-------|-----|-----------|-------|------|------|------|
| Guar Seed           | NCDEX | Jan | 5950      | 5910  | 6061 | 6160 | 6190 |
| Intraday Trade Call |       |     | Call      | Entry | T1   | T2   | SL   |
| Guar seed           | NCDEX | Jan | Sell      | 6070  | 5980 | 5930 | 6120 |