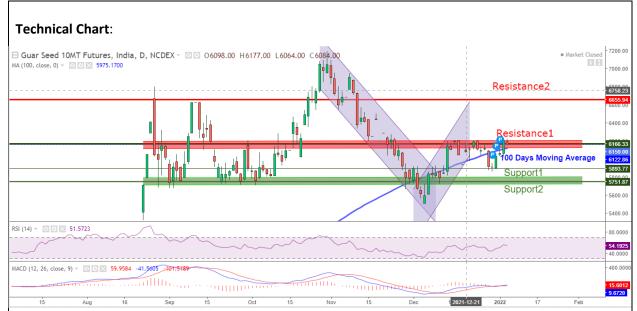

Commodity: Guar seed Exchange: NCDEX
Contract: January Expiry: Jan 20th, 2021

## **Technical Commentary**:

- The Guar seed posted 0.50% of loss on sellers pressure.
- Trading in the resistance zone of 6100-6200.
- Trading above 100 DMA.
- MACD cross over indicating steady tone in near term.
- RSI is indicating good buying strength.

The Guar seed prices are likely to feature loss on Thursday's session.

|                     |       |     | <b>S1</b> | S2    | PCP  | R1   | R2   |
|---------------------|-------|-----|-----------|-------|------|------|------|
| Guar Seed           | NCDEX | Jan | 6050      | 6010  | 6168 | 6260 | 6290 |
| Intraday Trade Call |       |     | Call      | Entry | T1   | T2   | SL   |
| Guar seed           | NCDEX | Jan | Sell      | 6170  | 6080 | 6030 | 6220 |