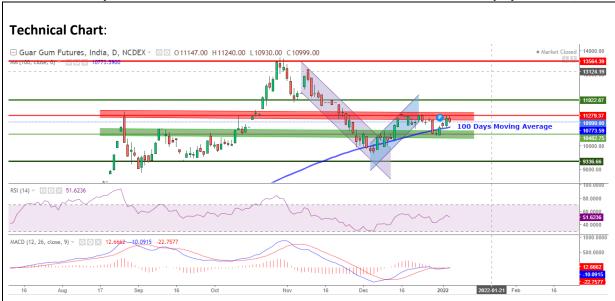

<sup>\*</sup> Do not carry-forward the position next day.

Commodity: Guar Gum Exchange: NCDEX

Contract: January Expiry: Jan 20th, 2021

## **Technical Commentary:**

- The Guar gum posted 1.24% loss on sellers pressure.
- Trading in the resistance level of 11000-11300
- Trading above 100 DMA.
- MACD cross over indicating weak tone in near term.
- RSI is indicating firm buying strength.

## The Guar gum prices are likely to feature loss on Thursday's session

| <b>Intraday Supports</b> | <b>S1</b> | S2  | PCP   | R1    | R2    |       |       |
|--------------------------|-----------|-----|-------|-------|-------|-------|-------|
| Guar Gum                 | NCDEX     | Jan | 10840 | 10770 | 11024 | 11170 | 11220 |
| Intraday Trade Call      |           |     | Call  | Entry | T1    | T2    | SL    |
| Guar Gum                 | NCDEX     | Jan | Sell  | 11020 | 10920 | 10880 | 11100 |