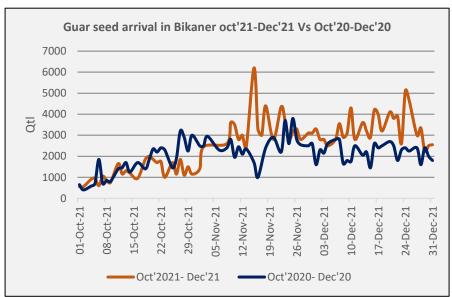

- In sri Ganganagar, Oct-Dec'21 arrival stood 60% lower at 47,350 Qtl vs 118,600 Qtl in same period last year. Whereas, in Dec'21 arrival stood 42% higher at 19,900 Qtl vs 14,000 Qtl in Dec'20 and in Noveber'21 arrival stood 17% lower at 14,050 Qtl vs 16,900 Qtl last year same period.
- In Bikaner (Bikaner, Nokha, Khajuwala and Lunkaransar), Oct-Dec'21 arrival went 21% up at 1,88,630 Qtl vs 1,55,580 Qtl in same period last year. Whereas, in Dec'21 arrival stood 51% higher at 89,750 Qtl vs 59,300 Qtl in Dec'20
- As per sources, farmers are willing to hold more guar produce this year due to anticipation of higher prices in future.
- According to Rajasthan govt
   2021-22 first advance