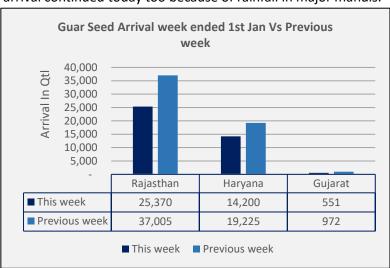

- In Jodhpur, guar seed prices remained firm as compared to previous day amid tight arrival in the market, In Rajasthan arrival stood at 2,250 Qtl as compared to 1,240 Qtl previous day, In Haryana arrival stood at 720 Qtl Vs 550 Qtl previous day. Tight arrival continued today too because of rainfall in major mandis.
- Week ended 1st Jan, guar seed arrival in Rajasthan arrival went down by 31% to 25,370 Qtl vs 37,005 Qtl previous week, In Haryana arrival went down by 26% to 14,200 Qtl vs 19,225 Qtl previous week and in Gujarat arrival went down by 43% to 551 Qtl vs 972 Qtl previous week.
- As on 31<sup>st</sup> Dec 2021, data released by Baker Hughes, the number of oilrigs in USA remain unchanged compared to previous week at 475.