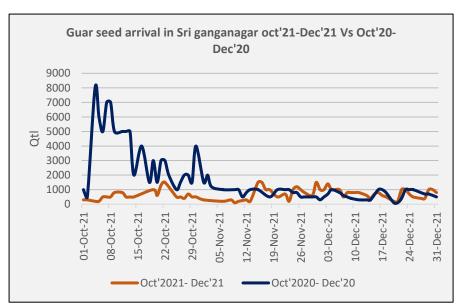

- In sri Ganganagar, Oct-Dec'21 arrival stood 60% lower at 47,350 Qtl vs 118,600 Qtl in same period last year. Whereas, in Dec'21 arrival stood 42% higher at 19,900 Qtl vs 14,000 Qtl in Dec'20 and in Noveber'21 arrival stood 17% lower at 14,050 Qtl vs 16,900 Qtl last year same period.
- In Bikaner (Bikaner, Nokha, Khajuwala and Lunkaransar), Oct-Dec'21 arrival went 21% up at 1,88,630 Qtl vs 1,55,580 Qtl in same period last year. Whereas, in Dec'21 arrival stood 51% higher at 89,750 Qtl vs 59,300 Qtl in Dec'20
- As per sources, farmers are willing to hold more guar produce this year due to anticipation of higher prices in future.
- According to Rajasthan govt
   2021-22 first advance