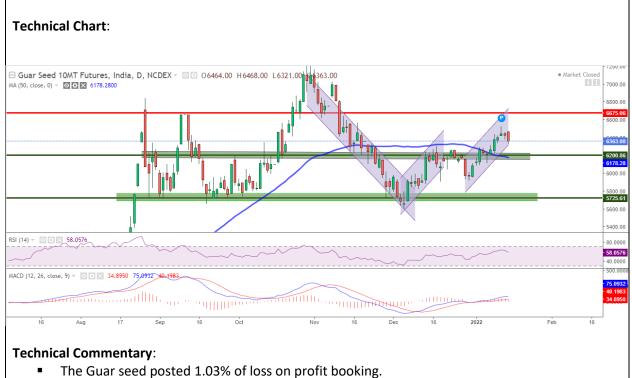

#### Exchange: NCDEX Expiry: Feb 20th, 2021

- Trading above the support zone of 6100-6200, Trading above 50 DMA.
- MACD cross over indicating bullish tone in near term.
- RSI is indicating good buying strength.

The Guar seed prices are likely to feature gain on Friday's session.

|                     |       |     | <b>S1</b> | S2    | РСР  | R1   | R2   |
|---------------------|-------|-----|-----------|-------|------|------|------|
| Guar Seed           | NCDEX | Feb | 6260      | 6160  | 6363 | 6510 | 6560 |
| Intraday Trade Call |       |     | Call      | Entry | T1   | T2   | SL   |
| Guar seed           | NCDEX | Feb | Buy       | 6360  | 6440 | 6480 | 6315 |