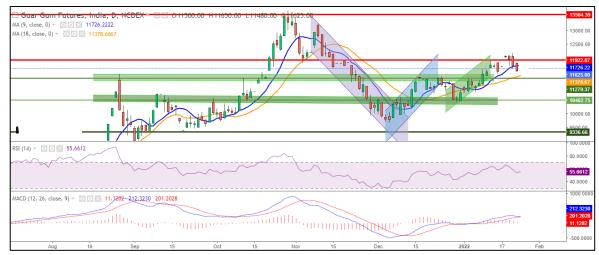

## **Technical Commentary:**

- The Guar gum posted 1.53% loss on sellers pressure.
- Trading above the support zone of 11000-11300,
- Trading above 9 and 18 DMA, indicating firm tone.
- MACD cross over indicating firm tone in near term.
- RSI is indicating firm buying strength.

## The Guar gum prices are likely to feature gain on Tuesday session

| <b>Intraday Supports</b> | <b>S1</b> | S2  | PCP   | R1             | R2    |       |       |
|--------------------------|-----------|-----|-------|----------------|-------|-------|-------|
| Guar Gum                 | NCDEX     | Feb | 11425 | 11370          | 11556 | 11800 | 11850 |
| Intraday Trade Call      |           |     | Call  | Entry          | T1    | T2    | SL    |
| Guar Gum                 | NCDEX     | Feb | BUY   | Above<br>11550 | 11650 | 11740 | 11465 |