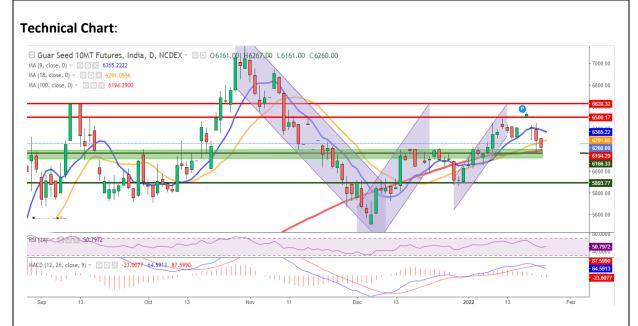

## **Technical Commentary**:

- The Guar seed posted 1.02% of loss on sellers pressure.
- Trading above the support zone of 6100-6200, Trading near 9 and 18 DMA.
- MACD cross over indicating steady tone in near term.
- RSI is indicating good buying strength.

The Guar seed prices are likely to feature gain on Tuesday's session.

|                     |       |     | <b>S1</b> | S2         | PCP  | R1   | R2   |
|---------------------|-------|-----|-----------|------------|------|------|------|
| Guar Seed           | NCDEX | Feb | 6100      | 6000       | 6220 | 6350 | 6400 |
| Intraday Trade Call |       |     | Call      | Entry      | T1   | T2   | SL   |
| Guar seed           | NCDEX | Feb | Buy       | Above 6200 | 6280 | 6320 | 6155 |