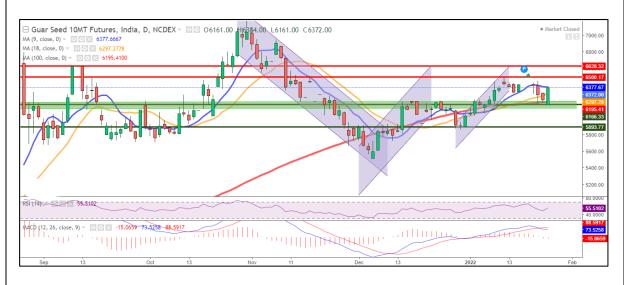

<sup>\*</sup> Do not carry-forward the position next day.

Commodity: Guar Gum Exchange: NCDEX
Contract: February Expiry: Feb 20th, 2021

## **Technical Chart**:

## **Technical Commentary:**

- The Guar gum posted 2.72% of gain on buyers interest.
- Trading above the support zone of 11000-11300,
- Trading above 9 and 18 DMA, indicating firm tone.
- MACD cross over indicating firm tone in near term.
- RSI is indicating firm buying strength.

The Guar gum prices are likely to feature gain on Thrusday's session.

| <b>Intraday Supports</b> | <b>S1</b> | S2  | PCP   | R1    | R2    |       |       |
|--------------------------|-----------|-----|-------|-------|-------|-------|-------|
| Guar Gum                 | NCDEX     | Feb | 11725 | 11670 | 11870 | 12100 | 12150 |
| Intraday Trade Call      |           |     | Call  | Entry | T1    | T2    | SL    |
| Guar Gum                 | NCDEX     | Feb | BUY   | 11850 | 11950 | 12040 | 11765 |

<sup>\*</sup> Do not carry-forward the position next day.