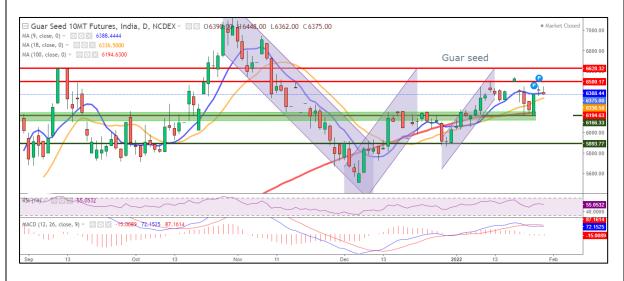

## **Technical Commentary:**

- The Guar gum posted 1.02% of loss on sellers pressure.
- Trading above the support zone of 11000-11300.
- Trading above 9 and 18 DMA, indicating firm tone.
- MACD cross over indicating firm tone in near term.
- RSI is indicating firm buying strength.

The Guar gum prices are likely to feature gain on Monday's session.

| <b>Intraday Supports</b> | <b>S1</b> | S2  | PCP   | R1    | R2    |       |       |
|--------------------------|-----------|-----|-------|-------|-------|-------|-------|
| Guar Gum                 | NCDEX     | Feb | 11845 | 11790 | 11975 | 12220 | 12270 |
| Intraday Trade Call      |           |     | Call  | Entry | T1    | T2    | SL    |
| Guar Gum                 | NCDEX     | Feb | BUY   | 11970 | 12070 | 12160 | 11885 |