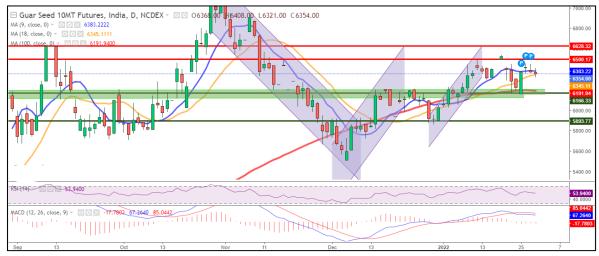

## **Technical Chart**:

## **Technical Commentary:**

- The Guar gum posted 0.14% of loss.
- Trading above the support zone of 11000-11300.
- Trading above 9 and 18 DMA, indicating firm tone.
- MACD cross over indicating firm tone in near term.
- RSI is indicating firm buying strength.

The Guar gum prices are likely to feature gain on Tuesday's session.

| <b>Intraday Supports</b> | <b>S1</b> | S2  | PCP   | R1    | R2    |       |       |
|--------------------------|-----------|-----|-------|-------|-------|-------|-------|
| Guar Gum                 | NCDEX     | Feb | 11825 | 11770 | 11958 | 12200 | 12250 |
| Intraday Trade Call      |           |     | Call  | Entry | T1    | T2    | SL    |
| Guar Gum                 | NCDEX     | Feb | BUY   | 11950 | 12050 | 12140 | 11865 |