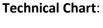

## **Technical Commentary**:

- The Guar seed posted 0.28% of loss on sellers pressure.
- Trading above the support zone of 6100-6200, Trading below 9 and 18 DMA.
- MACD cross over indicating steady tone in near term.
- RSI is indicating good buying strength.

The Guar seed prices are likely to feature gain on Tuesday's session.

|                     |       |     | <b>S1</b> | S2    | PCP  | R1   | R2   |
|---------------------|-------|-----|-----------|-------|------|------|------|
| Guar Seed           | NCDEX | Feb | 6250      | 6150  | 6357 | 6500 | 6550 |
| Intraday Trade Call |       |     | Call      | Entry | T1   | T2   | SL   |
| Guar seed           | NCDEX | Feb | Buy       | 6350  | 6430 | 6470 | 6305 |