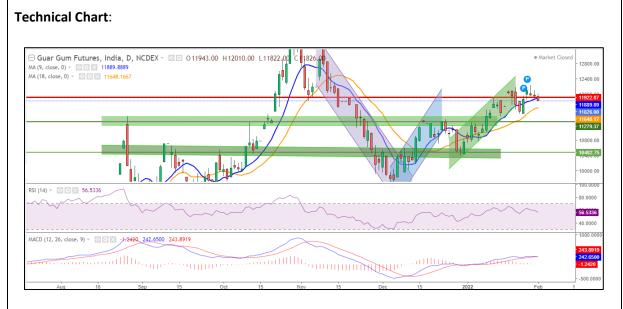

### Technical Commentary:

- The Guar gum posted 0.89% of loss on sellers pressure.
- Trading above the support zone of 11200-11300.
- Trading near 9 and 18 DMA, indicating firm tone.
- MACD cross over indicating steady tone in near term.
- RSI is indicating firm buying strength.

The Guar gum prices are likely to feature loss on Wednesday's session.

| Intraday Supports   | <b>S1</b> | S2  | РСР   | R1    | R2    |       |       |
|---------------------|-----------|-----|-------|-------|-------|-------|-------|
| Guar Gum            | NCDEX     | Feb | 11680 | 11610 | 11852 | 12010 | 12060 |
| Intraday Trade Call |           |     | Call  | Entry | T1    | T2    | SL    |
| Guar Gum            | NCDEX     | Feb | Sell  | 11860 | 11760 | 11720 | 11940 |