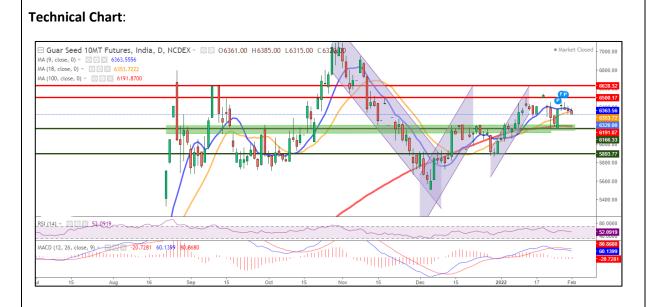

## Technical Commentary:

- The Guar seed posted 0.30% of loss on sellers pressure.
- Trading above the support zone of 6100-6200, Trading below 9 and 18 DMA, Indicating weak tone.
- MACD cross over indicating steady tone in near term.
- RSI is indicating good buying strength.

The Guar seed prices are likely to feature loss on Wednesday's session.

|                     |       |     | <b>S1</b> | S2    | РСР  | R1   | R2   |
|---------------------|-------|-----|-----------|-------|------|------|------|
| Guar Seed           | NCDEX | Feb | 6210      | 6170  | 6338 | 6420 | 6450 |
| Intraday Trade Call |       |     | Call      | Entry | T1   | T2   | SL   |
| Guar seed           | NCDEX | Feb | Sell      | 6330  | 6240 | 6190 | 6380 |