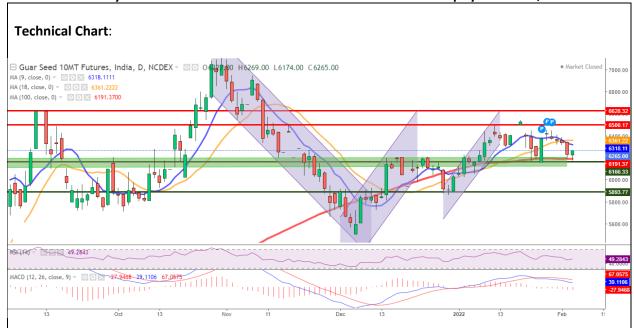

## **Technical Commentary:**

- The Guar seed posted 0.47% of loss on short covering.
- Trading above the support zone of 6100-6200, Trading below 9 and 18 DMA, Indicating weak tone.
- MACD cross over indicating steady tone in near term.
- RSI is indicating good buying strength.

The Guar seed prices are likely to feature gain on Friday's session.

|                     |       |     | <b>S1</b> | S2    | PCP  | R1   | R2   |
|---------------------|-------|-----|-----------|-------|------|------|------|
| Guar Seed           | NCDEX | Feb | 6150      | 6050  | 6262 | 6400 | 6450 |
| Intraday Trade Call |       |     | Call      | Entry | T1   | T2   | SL   |
| Guar seed           | NCDEX | Feb | Buy       | 6250  | 6330 | 6370 | 6205 |