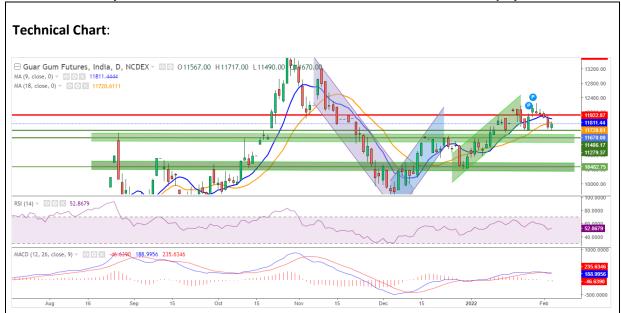

## **Technical Commentary:**

- The Guar gum posted 0.85% of gain on short covering.
- Trading above the support zone of 11200-11300.
- Trading near 9 and 18 DMA, indicating steady tone.
- MACD cross over indicating steady tone in near term.
- RSI is indicating firm buying strength.

## The Guar gum prices are likely to feature gain on Friday's session.

| Intraday Supports & Resistances |       |     | <b>S1</b> | S2    | PCP   | R1    | R2    |
|---------------------------------|-------|-----|-----------|-------|-------|-------|-------|
| Guar Gum                        | NCDEX | Feb | 11525     | 11470 | 11686 | 11900 | 11950 |
| Intraday Trade Call             |       |     | Call      | Entry | T1    | T2    | SL    |
| Guar Gum                        | NCDEX | Feb | BUY       | 11650 | 11750 | 11840 | 11565 |