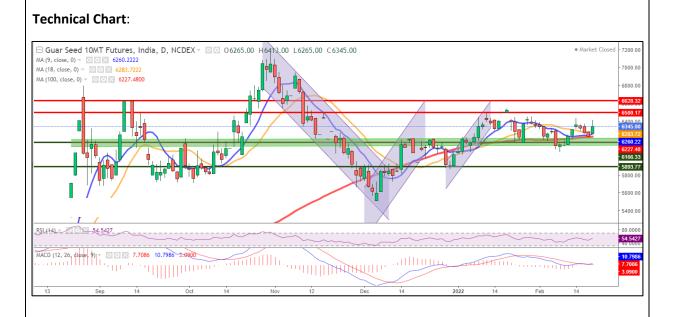

#### Technical Commentary:

- The Guar seed posted gain on buyers interest.
- Trading above the support zone of 6100-6200, and above 9 and 18 DMA indicating steady to firm tone.
- Trading above 100 DMA support.
- MACD cross over indicating steady tone in near term.
- RSI is indicating firm buying strength.

The Guar seed prices are likely to feature gain on Monday's session.

|                     |       |       | <b>S1</b> | S2    | РСР  | R1   | R2   |
|---------------------|-------|-------|-----------|-------|------|------|------|
| Guar Seed           | NCDEX | March | 6230      | 6130  | 6338 | 6480 | 6530 |
| Intraday Trade Call |       |       | Call      | Entry | T1   | T2   | SL   |
| Guar<br>seed        | NCDEX | March | Buy       | 6330  | 6410 | 6450 | 6285 |

\* Do not carry-forward the position next day.