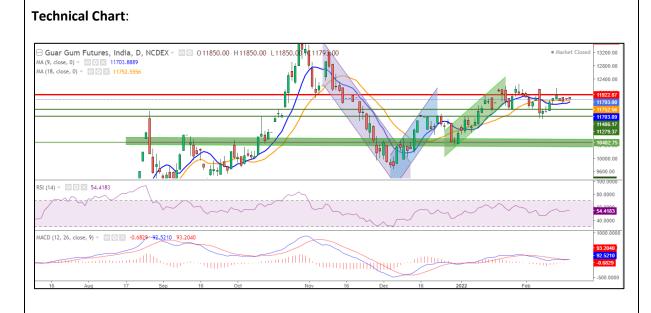

#### **Technical Commentary:**

- The Guar gum posted gain on buyers interest.
- Trading above 9 and 18 DMA, indicating firm tone.
- MACD cross over indicating steady tone in near term.
- RSI is indicating firm buying strength.

The Guar gum prices are likely to feature gain on Monday's session.

| Intraday Supports & Resistances |       |       | <b>S1</b> | S2    | РСР   | R1    | R2    |
|---------------------------------|-------|-------|-----------|-------|-------|-------|-------|
| Guar Gum                        | NCDEX | March | 11795     | 11680 | 11869 | 12110 | 12160 |
| Intraday Trade Call             |       |       | Call      | Entry | T1    | T2    | SL    |
| Guar Gum                        | NCDEX | March | BUY       | 11860 | 11960 | 12050 | 11775 |

\* Do not carry-forward the position next day.

Disclaimer

The information and opinions contained in the document have been compiled from sources believed to be reliable. The company does not warrant its accuracy, completeness and correctness. Use of data and information contained in this report is at your own risk. This document is not, and should not be construed as, an offer to sell or solicitation to buy any commodities. This document may not be reproduced, distributed or published, in whole or in part, by any recipient hereof for any purpose without prior permission from the Company. IASL and its affiliates and/or their officers, directors and employees may have positions in any commodities mentioned in this document (or in any related investment) and may from time to time add to or dispose of any such commodities (or investment). Please see the detailed disclaimer at http://www.agriwatch.com/Disclaimer.asp