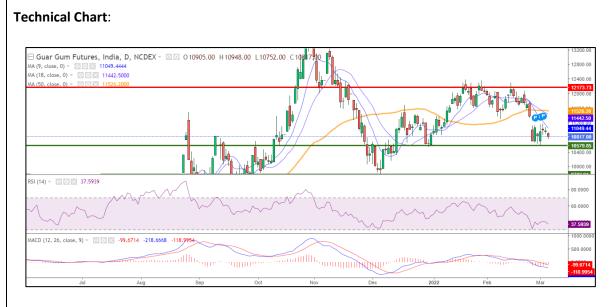

#### Commodity: Guar Gum Contract: March

### Exchange: NCDEX Expiry: March 17th, 2022

## Technical Commentary:

- The Guar gum posted loss on long liquidation, OI went down by 15.34%.
- Trading below 9 and 18 DMA, indicating weak tone.
- MACD cross over indicating bearish tone in near term.
- RSI is indicating weak buying strength.

### The Guar gum prices are likely to feature Loss on Tuesday's session.

| Intraday Supports & Resistances |       |       | <b>S1</b> | S2    | РСР   | R1    | R2    |
|---------------------------------|-------|-------|-----------|-------|-------|-------|-------|
| Guar Gum                        | NCDEX | March | 10510     | 10440 | 10680 | 10840 | 10890 |
| Intraday Trade Call             |       |       | Call      | Entry | T1    | T2    | SL    |
| Guar Gum                        | NCDEX | March | Sell      | 10690 | 10590 | 10550 | 10770 |