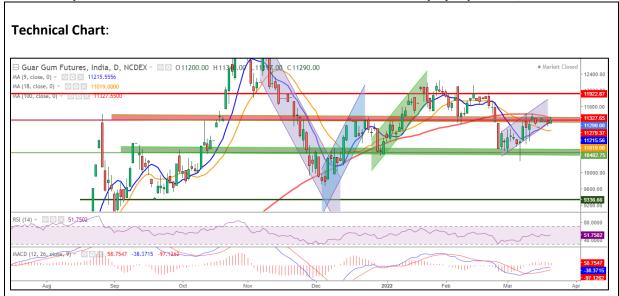

<sup>\*</sup> Do not carry-forward the position next day.

Commodity: Guar Gum Exchange: NCDEX
Contract: April Expiry: April 20th, 2022

## **Technical Commentary:**

- The Guar gum posted 0.83% gain on short covering, open interest went down by 6.94%.
- During the day market made low at 11197, high at 11340 and closed at 11290.
- 9 and 18 DMA can be characterized as support.
- Trading below 100 DMA support, characterized as resistance.
- MACD cross over indicating firm tone in near term.
- RSI is 51 indicating, firm buying strength.

The Guar gum prices are likely to feature gain on Wednesday's session.

| Intraday Supports & Resistances |       |       | <b>S1</b> | S2    | PCP   | R1    | R2    |
|---------------------------------|-------|-------|-----------|-------|-------|-------|-------|
| Guar Gum                        | NCDEX | April | 11120     | 11050 | 11290 | 11450 | 11500 |
| Intraday Trade Call             |       |       | Call      | Entry | T1    | T2    | SL    |
| Guar Gum                        | NCDEX | April | Sell      | 11300 | 11440 | 11160 | 11380 |