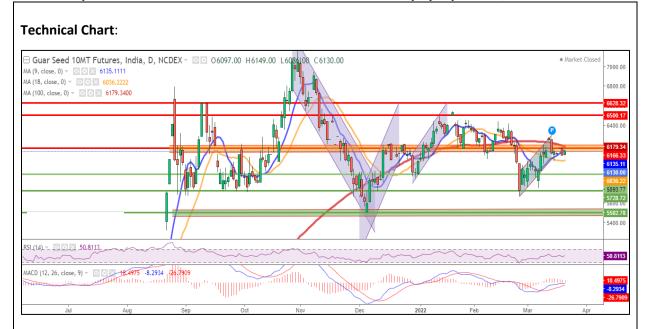

Commodity: Guar seed Exchange: NCDEX
Contract: April Expiry: April 20th, 2022

## **Technical Commentary:**

- The Guar seed posted 0.59% gain on short covering open interest went down by 1.5%.
- During the day, market made low at 6086 and high at 6149 and closed at 6130.
- Trading below 9 DMA and above 18 DMA indicating weak momentum.
- Trading below 100 DMA support, characterized as resistance.
- MACD cross over indicating steady tone in near term.
- RSI is near 50 indicating firm buying strength.

The Guar seed prices are likely to feature gain on Wednesday's session.

|                     |       |       | <b>S1</b> | S2    | PCP  | R1   | R2   |
|---------------------|-------|-------|-----------|-------|------|------|------|
| Guar Seed           | NCDEX | April | 6020      | 5980  | 6130 | 6230 | 6260 |
| Intraday Trade Call |       |       | Call      | Entry | T1   | T2   | SL   |
| Guar seed           | NCDEX | April | Sell      | 6140  | 6050 | 6000 | 6190 |