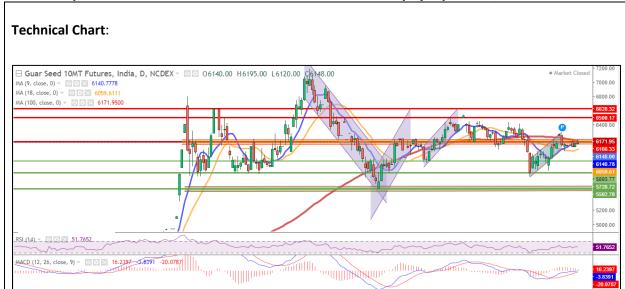

Commodity: Guar seed Exchange: NCDEX Contract: April Expiry: April 20th, 2022

## **Technical Commentary:**

- The Guar seed posted 0.16% gain on short covering open interest went down by 3.9%.
- During the day, market made low at 6119 and high at 6195 and closed at 6148.
- Trading above 9 DMA and above 18 DMA indicating firm momentum.
- Trading below 100 DMA support, characterized as resistance.
- MACD cross over indicating steady tone in near term.
- RSI is near 50 indicating firm buying strength.

The Guar seed prices are likely to feature loss on Thrusday's session.

|                     |       |       | <b>S1</b> | S2    | PCP  | R1   | R2   |
|---------------------|-------|-------|-----------|-------|------|------|------|
| Guar Seed           | NCDEX | April | 6030      | 5990  | 6148 | 6240 | 6270 |
| Intraday Trade Call |       |       | Call      | Entry | T1   | T2   | SL   |
| Guar seed           | NCDEX | April | Sell      | 6150  | 6060 | 6010 | 6200 |