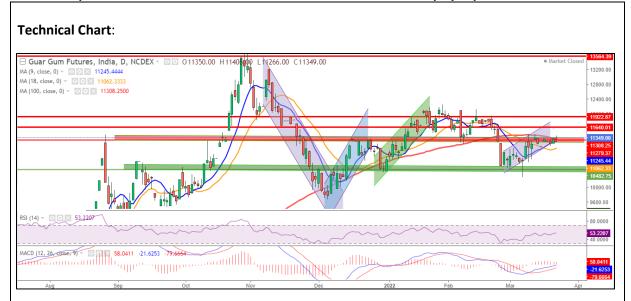

<sup>\*</sup> Do not carry-forward the position next day.

Commodity: Guar Gum Exchange: NCDEX
Contract: April Expiry: April 20th, 2022

## **Technical Commentary:**

- The Guar gum posted 0.42% gain on short covering, open interest went down by 5.66%.
- During the day market made low at 11266, high at 11406 and closed at 11349.
- 9 and 18 DMA can be characterized as support.
- Trading below 100 DMA support, characterized as resistance.
- MACD cross over indicating firm tone in near term.
- RSI is 51 indicating, firm buying strength.

The Guar gum prices are likely to feature loss on Thrusday's session.

| Intraday Supports & Resistances |       |       | <b>S1</b> | S2    | PCP   | R1    | R2    |
|---------------------------------|-------|-------|-----------|-------|-------|-------|-------|
| Guar Gum                        | NCDEX | April | 11170     | 11100 | 11349 | 11500 | 11550 |
| Intraday Trade Call             |       |       | Call      | Entry | T1    | T2    | SL    |
| Guar Gum                        | NCDEX | April | Sell      | 11350 | 11440 | 11210 | 11430 |