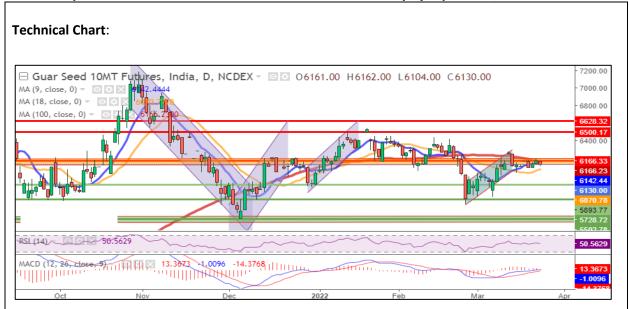

Commodity: Guar seed Exchange: NCDEX Contract: April Expiry: April 20th, 2022

## **Technical Commentary**:

- The Guar seed posted 0.62% loss on long liquidation open interest went down by 4.9%.
- During the day, market made low at 6104 and high at 6162 and closed at 6130.
- Trading above 9 DMA and above 18 DMA indicating firm momentum.
- Trading below 100 DMA support, characterized as resistance.
- MACD cross over indicating steady tone in near term.
- RSI is near 50 indicating firm buying strength.

The Guar seed prices are likely to feature loss on Friday's session.

|                     |       |       | <b>S1</b> | S2    | PCP  | R1   | R2   |
|---------------------|-------|-------|-----------|-------|------|------|------|
| Guar Seed           | NCDEX | April | 6030      | 5990  | 6130 | 6240 | 6270 |
| Intraday Trade Call |       |       | Call      | Entry | T1   | T2   | SL   |
| Guar seed           | NCDEX | April | Sell      | 6150  | 6060 | 6010 | 6200 |