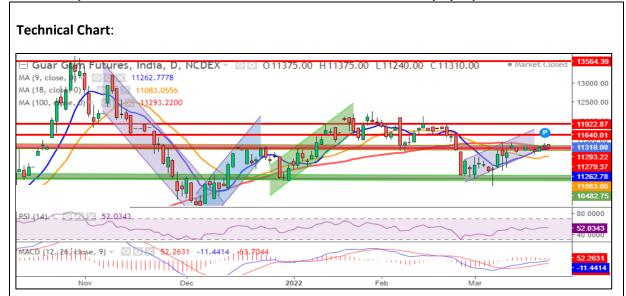

<sup>\*</sup> Do not carry-forward the position next day.

Commodity: Guar Gum Exchange: NCDEX
Contract: April Expiry: April 20th, 2022

## **Technical Commentary:**

- The Guar gum posted 0.43% gain on long liquidation, open interest went down by 6.17%.
- During the day market made low at 11240, high at 11375 and closed at 11310.
- 9 and 18 DMA can be characterized as support.
- Trading below 100 DMA support, characterized as resistance.
- MACD cross over indicating firm tone in near term.
- RSI is 52 indicating, firm buying strength.

The Guar gum prices are likely to feature loss on Friday's session.

| Intraday Supports & Resistances |       |       | <b>S1</b> | S2    | PCP   | R1    | R2    |
|---------------------------------|-------|-------|-----------|-------|-------|-------|-------|
| Guar Gum                        | NCDEX | April | 11170     | 11100 | 11349 | 11500 | 11550 |
| Intraday Trade Call             |       |       | Call      | Entry | T1    | T2    | SL    |
| Guar Gum                        | NCDEX | April | Sell      | 11350 | 11440 | 11210 | 11430 |