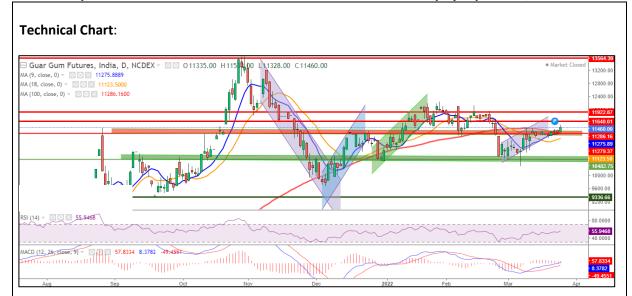

<sup>\*</sup> Do not carry-forward the position next day.

Commodity: Guar Gum Exchange: NCDEX
Contract: April Expiry: April 20th, 2022

## **Technical Commentary:**

- The Guar gum posted 1.27% gain on short covering, open interest went down by 1.45%.
- During the day market made low at 11328, high at 11533 and closed at 11460.
- 9 and 18 DMA can be characterized as support.
- Trading below 100 DMA support, characterized as support.
- MACD cross over indicating firm tone in near term.
- RSI is 55 indicating, firm buying strength.

The Guar gum prices are likely to feature gain on Monday's session.

| Intraday Supports & Resistances |       |       | <b>S1</b> | S2    | PCP   | R1    | R2    |
|---------------------------------|-------|-------|-----------|-------|-------|-------|-------|
| Guar Gum                        | NCDEX | April | 11350     | 11270 | 11460 | 11700 | 11800 |
| Intraday Trade Call             |       |       | Call      | Entry | T1    | T2    | SL    |
| Guar Gum                        | NCDEX | April | BUY       | 11450 | 11550 | 11640 | 11365 |

<sup>\*</sup> Do not carry-forward the position next day.