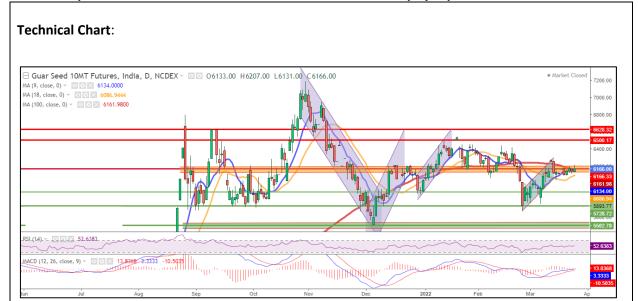

Commodity: Guar seed Exchange: NCDEX
Contract: April Expiry: April 20th, 2022

## **Technical Commentary:**

- The Guar seed posted 0.46% gain on short covering open interest went down by 4%.
- During the day, market made low at 6131 and high at 6209 and closed at 6166.
- Trading above 9 DMA and above 18 DMA indicating firm momentum.
- Trading below 100 DMA support, characterized as resistance.
- MACD cross over indicating steady tone in near term.
- RSI is near 50 indicating firm buying strength.

The Guar seed prices are likely to feature Gain on Monday's session.

|                     |       |       | <b>S1</b> | S2    | PCP  | R1   | R2   |
|---------------------|-------|-------|-----------|-------|------|------|------|
| Guar Seed           | NCDEX | April | 6060      | 5960  | 6166 | 6310 | 6360 |
| Intraday Trade Call |       |       | Call      | Entry | T1   | T2   | SL   |
| Guar seed           | NCDEX | April | Buy       | 6160  | 6240 | 6280 | 6115 |

<sup>\*</sup> Do not carry-forward the position next day.

Commodity: Guar Gum Exchange: NCDEX
Contract: April Expiry: April 20th, 2022