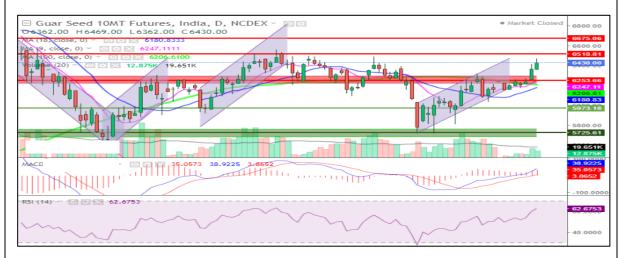

## **Technical Commentary:**

- The Guar seed posted 1% gain on short covering open interest went down by 6.7%.
- During the day, market made low at 6281 and high at 6395 and closed at 6357.
- Trading above 9 DMA and above 18 DMA indicating firm momentum.
- Trading above 100 DMA support, characterized as support.
- MACD cross over indicating firm tone in near term.
- RSI is near 59 indicating firm buying strength.

The Guar seed prices are likely to feature Gain on Wednesday's session.

|                     |       |       | <b>S1</b> | S2    | PCP  | R1   | R2   |
|---------------------|-------|-------|-----------|-------|------|------|------|
| Guar Seed           | NCDEX | April | 6250      | 6150  | 6357 | 6500 | 6550 |
| Intraday Trade Call |       |       | Call      | Entry | T1   | T2   | SL   |
| Guar seed           | NCDEX | April | Buy       | 6350  | 6430 | 6470 | 6305 |