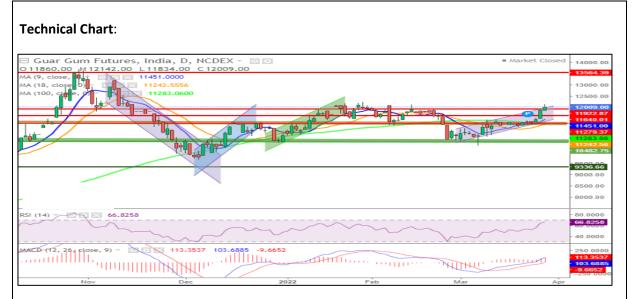

## **Technical Commentary:**

- The Guar gum posted 1.20% gain on short covering, open interest went down by 9.83%.
- During the day market made low at 11834, high at 12142 and closed at 12009.
- Trading above 9 and 18 DMA indicating firm tone.
- Trading above 100 DMA, characterized as support.
- MACD cross over indicating firm tone in near term.
- RSI is 63 indicating, firm buying strength.

The Guar gum prices are likely to feature gain on Wednesday's session.

| Intraday Supports & Resistances |       |       | <b>S1</b> | S2    | PCP   | R1    | R2    |
|---------------------------------|-------|-------|-----------|-------|-------|-------|-------|
| Guar Gum                        | NCDEX | April | 11900     | 11820 | 12009 | 12250 | 12350 |
| Intraday Trade Call             |       |       | Call      | Entry | T1    | T2    | SL    |
| Guar Gum                        | NCDEX | April | BUY       | 12000 | 12100 | 12190 | 11915 |