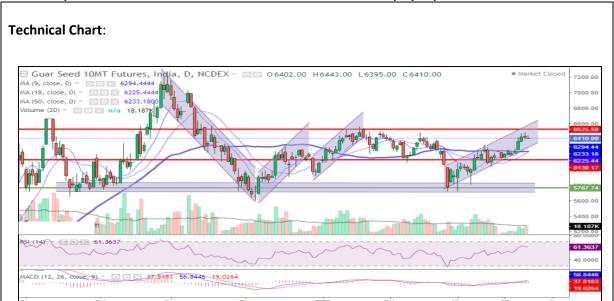

Commodity: Guar seed Exchange: NCDEX
Contract: April Expiry: April 20th, 2022

## **Technical Commentary:**

- The Guar seed posted 0.24% loss on lonf liquidation open interest went down by 8.2%.
- During the day, market made low at 6291 and high at 6375 and closed at 6325.
- Trading above 9 DMA and above 18 DMA indicating firm momentum.
- Trading above 100 DMA support, characterized as support and strong momentum.
- MACD cross over indicating firm tone in near term.
- RSI above 60 indicating strong buying strength.

The Guar seed prices are likely to feature Gain on Friday's session.

|                     |       |       | <b>S1</b> | S2    | PCP  | R1   | R2   |
|---------------------|-------|-------|-----------|-------|------|------|------|
| Guar Seed           | NCDEX | April | 6225      | 6125  | 6325 | 6475 | 6525 |
| Intraday Trade Call |       |       | Call      | Entry | T1   | T2   | SL   |
| Guar seed           | NCDEX | April | Buy       | 6325  | 6405 | 6445 | 6280 |