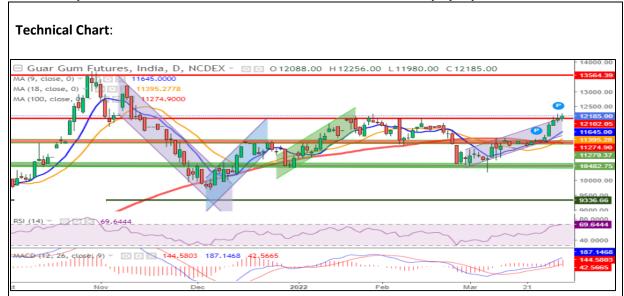

<sup>\*</sup> Do not carry-forward the position next day.

Commodity: Guar Gum Exchange: NCDEX
Contract: April Expiry: April 20th, 2022

## **Technical Commentary:**

- The Guar gum posted 0.79% gain on short covering, open interest went down by 24.11%.
- During the day market made low at 11950, high at 12258 and closed at 12185.
- Trading above 9 and 18 DMA indicating firm tone.
- Trading above 100 DMA, indicating strong momentum.
- MACD cross over indicating firm tone in near term.
- RSI is above 60 indicating, firm buying strength.

The Guar gum prices are likely to feature gain on Friday's session.

| Intraday Supports & Resistances |       |       | <b>S1</b> | S2    | PCP   | R1    | R2    |
|---------------------------------|-------|-------|-----------|-------|-------|-------|-------|
| Guar Gum                        | NCDEX | April | 12085     | 12005 | 12185 | 12435 | 12535 |
| Intraday Trade Call             |       |       | Call      | Entry | T1    | T2    | SL    |
| Guar Gum                        | NCDEX | April | BUY       | 12185 | 12285 | 12375 | 12100 |