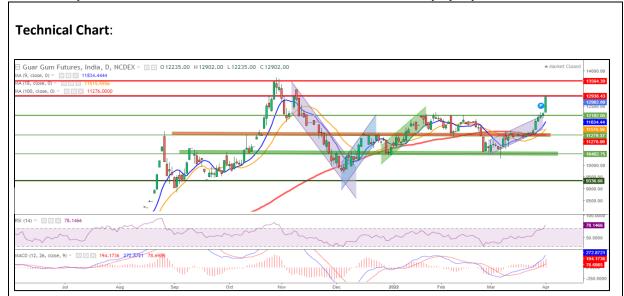

<sup>\*</sup> Do not carry-forward the position next day.

Commodity: Guar Gum Exchange: NCDEX
Contract: April Expiry: April 20th, 2022

## **Technical Commentary:**

- As seen in the above chart, upper channel resistance has broken and posted 6% gain on buyers interest.
- During the day market made low at 12228, high at 12902 and closed at 12902.
- Trading above 9 and 18 DMA indicating firm tone.
- Trading above 100 DMA, indicating strong momentum.
- MACD cross over indicating strong bullish in near term.
- RSI is above 70 indicating, strong buying strength.

## The Guar gum prices are likely to feature gain on Monday's session.

| Intraday Supports & Resistances |       |       | <b>S1</b> | S2    | PCP   | R1    | R2    |
|---------------------------------|-------|-------|-----------|-------|-------|-------|-------|
| Guar Gum                        | NCDEX | April | 12800     | 12720 | 12902 | 13150 | 13250 |
| Intraday Trade Call             |       |       | Call      | Entry | T1    | T2    | SL    |
| Guar Gum                        | NCDEX | April | BUY       | 12900 | 13000 | 13090 | 12815 |