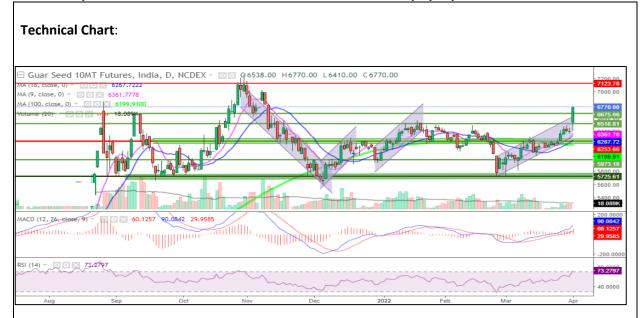

Commodity: Guar seed Exchange: NCDEX Contract: April Expiry: April 20th, 2022

## **Technical Commentary:**

- As seen in the above chart, upper channel resistance has broken and posted 5.10% gain on buyers interest.
- During the day, market made low at 6330 and high at 6690 and closed at 6654.
- Trading above 9 DMA and above 18 DMA indicating firm momentum.
- Trading above 100 DMA support, characterized as support and strong momentum.
- MACD cross over indicating strong momentum in near term.
- RSI above 70 indicating strong buying strength.

The Guar seed prices are likely to feature Gain on Monday's session.

|                     |       |       | <b>S1</b> | S2    | PCP  | R1   | R2   |
|---------------------|-------|-------|-----------|-------|------|------|------|
| Guar Seed           | NCDEX | April | 6550      | 6450  | 6654 | 6800 | 6850 |
| Intraday Trade Call |       |       | Call      | Entry | T1   | T2   | SL   |
| Guar seed           | NCDEX | April | Buy       | 6650  | 6730 | 6770 | 6605 |