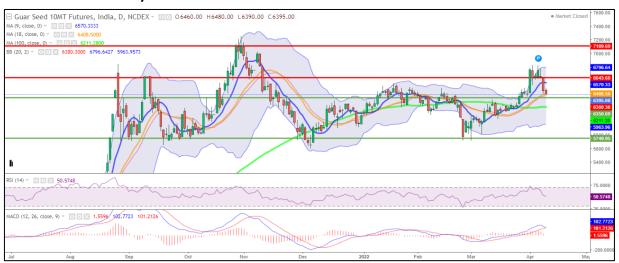

Commodity: Guar seed Exchange: NCDEX
Contract: April Expiry: April 20th, 2022

## **Technical Commentary:**

- As seen in above chart guar seed is corrected from upper Bollinger band and taking support of 18 DMA.
- During the day guar seed posted 1.32% loss on long liquidation, open interest went down by
   42.4%. during the day, market made low at 6261 and high at 6378 and closed at 6264.
- Trading above 100 DMA support, can be characterized as support.
- MACD cross over indicating weak momentum in near term.
- RSI has declined to 50, buying strength is firm.

The Guar seed prices are likely to feature loss on Tuesday's session.

|                     |       |       | <b>S1</b> | S2    | PCP  | R1   | R2   |
|---------------------|-------|-------|-----------|-------|------|------|------|
| Guar Seed           | NCDEX | April | 6100      | 6000  | 6264 | 6500 | 6900 |
| Intraday Trade Call |       |       | Call      | Entry | T1   | T2   | SL   |
| Guar seed           | NCDEX | April | Sell      | 6270  | 6200 | 6150 | 6300 |