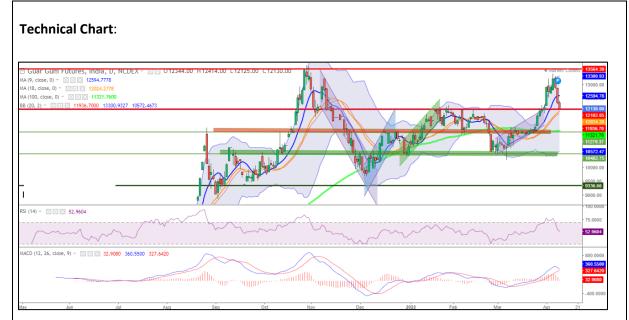

## Technical Chart:

<sup>\*</sup> Do not carry-forward the position next day.

Commodity: Guar Gum Exchange: NCDEX
Contract: April Expiry: April 20th, 2022

## **Technical Commentary:**

- As seen in above chart guar seed is corrected from upper Bollinger band and trading 18 DMA.
- During the day Guar gum posted loss of 1.73% on long liquidation, OI went down by 50%, market made low at 12123, high at 12414 and closed at 12130.
- Trading above 18 DMA and 100 DMA can be characterized as support.
- MACD cross over indicating weak momentum in near term.
- RSI is at 52 indicating, firm buying strength.

The Guar gum prices are likely to feature loss on Tuesday's session.

| Intraday Supports & Resistances |       |       | <b>S1</b> | S2    | PCP   | R1    | R2    |
|---------------------------------|-------|-------|-----------|-------|-------|-------|-------|
| Guar Gum                        | NCDEX | April | 11800     | 11500 | 12130 | 12300 | 12500 |
| Intraday Trade Call             |       |       | Call      | Entry | T1    | T2    | SL    |
| Guar Gum                        | NCDEX | April | Sell      | 12150 | 12100 | 12000 | 12200 |