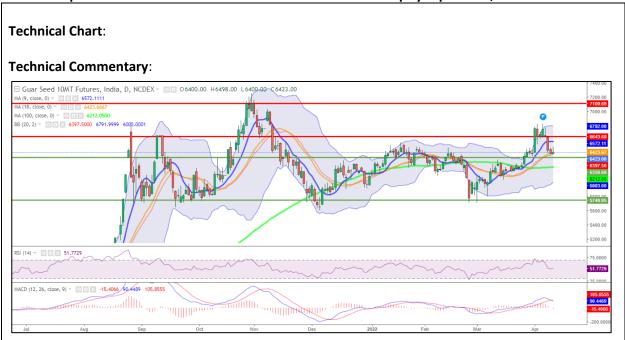

## Commodity: Guar seed Contract: April

## Exchange: NCDEX Expiry: April 20th, 2022

- As seen in above chart guar seed is corrected from upper Bollinger band and taken support from 18 DMA.
- During the day guar seed posted 0.64% gain, during the day, market made low at 6295 and high at 6397 and closed at 6327.
- Trading above 100 DMA support, can be characterized as support.
- MACD cross over and DIF indicating possible bearish crossover.
- RSI has declined to 55, buying strength is firm.

The Guar seed prices are likely to feature gain on Wednesday's session.

|                     |       |       | <b>S1</b> | S2    | РСР  | R1   | R2   |
|---------------------|-------|-------|-----------|-------|------|------|------|
| Guar Seed           | NCDEX | April | 6200      | 6100  | 6327 | 6600 | 6900 |
| Intraday Trade Call |       |       | Call      | Entry | T1   | T2   | SL   |
| Guar seed           | NCDEX | April | BUY       | 6300  | 6400 | 6500 | 6250 |

\* Do not carry-forward the position next day.