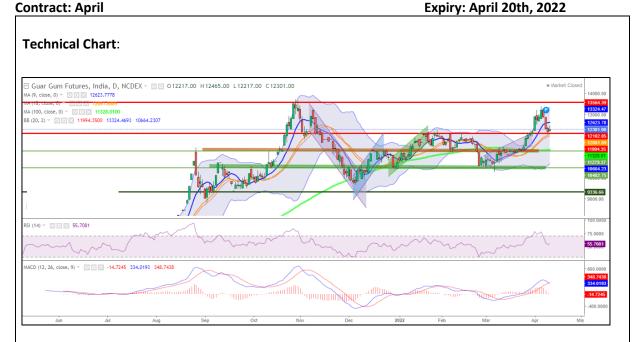

## **Commodity: Guar Gum**

### Exchange: NCDEX Expiry: April 20th, 2022

### **Technical Commentary:**

- As seen in above chart guar seed is corrected from upper Bollinger band and taken support from 18 DMA.
- During the day Guar gum posted gain of 1% on long liquidation, market made low at 12217, high at 12465 and closed at 12301.
- Trading above 18 DMA and 100 DMA can be characterized as support.
- MACD cross over and DIF indicating a possible bearish crossover.
- RSI is at 55 indicating, firm buying strength.

The Guar gum prices are likely to feature gain on Wednesday's session.

| Intraday Supports & Resistances |       |       | <b>S1</b> | S2    | РСР   | R1    | R2    |
|---------------------------------|-------|-------|-----------|-------|-------|-------|-------|
| Guar Gum                        | NCDEX | April | 12100     | 12000 | 12301 | 12800 | 13000 |
| Intraday Trade Call             |       |       | Call      | Entry | T1    | T2    | SL    |
| Guar Gum                        | NCDEX | April | BUY       | 12300 | 12400 | 12500 | 12250 |

\* Do not carry-forward the position next day.